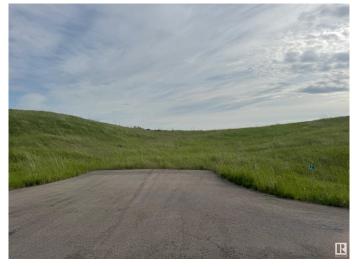

## \$179,900

0 Bedroom, 0.00 Bathroom, Rural on 2.08 Acres

Leeward Estates, Rural Parkland County, AB

LEEWARD ESTATES .. Range Road 13 ,, just north of Hwy 16 ,, west of Stony Plain ,, #20 is at the crossroads .. being a 2.08 Acre opportunity .. Lot rises quickly to the right and to the leftâ€l Straight ahead into the centre of lot is likely the highest point in the subdivisionâ€l No trees on this lot making several options for building location ,, Gas & Power @ Property Line ,, Cistern & Septic System New Owner Responsibility ,, Leeward Estates, in Parkland County, west of Stony Plain. Price Plus GST