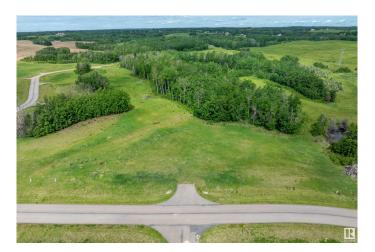

#### \$179,900

0 Bedroom, 0.00 Bathroom, Rural on 2.23 Acres

Leeward Estates, Rural Parkland County, AB

LEEWARD ESTATES .. Range Road 13 ,, just north of Hwy 16 ,, west of Stony Plain ,, #14 is a 2.23 Acre opportunity .. Level lot with deep slope to the leftâ€! Trees to the left and right and toward the rearâ€! Good open lot with more than one building site. Varied Building options ,, Leeward Estates, in Parkland County, west of Stony Plain. Price Plus GST

## **Exterior**

Exterior Features No Through Road, Not Landscaped