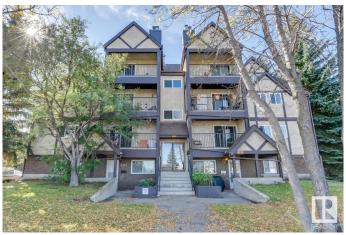

#### \$154,900

2 Bedroom, 1.00 Bathroom, 804 sqft Condo / Townhouse on 0.00 Acres

Grandin, St. Albert, AB

Renovated 2 bedroom, 1 bathroom condo! This is a great starter/investment. There is direct access from the sidewalk so easy to carry groceries in from the car! There is laminate flooring throughout the living, dining and bedrooms. The kitchen also has newer cabinets, countertops and flooring as well. Both bedrooms are very spacious and bathroom has had recent renovations as well. Huge storage closet for all seasonal activities as well! Comes with 1 outside parking stall but there is underground parking available as well. Very well maintained condo complex. Across the street are restaurants and shopping galore! Public transportation is just a few steps away. Come see this condo today!

# **Community Information**

Address 6011 Tudor Glen

Area St. Albert
Subdivision Grandin
City St. Albert
County ALBERTA

Province AB

Postal Code T8N 3V4