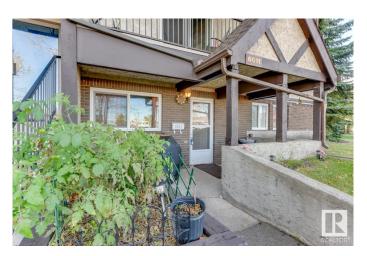

#### \$154,900

2 Bedroom, 1.00 Bathroom, 804 sqft Condo / Townhouse on 0.00 Acres

Grandin, St. Albert, AB

Renovated 2 bedroom, 1 bathroom condo! This is a great starter/investment. There is direct access from the sidewalk so easy to carry groceries in from the car! There is laminate flooring throughout the living, dining and bedrooms. The kitchen also has newer cabinets, countertops and flooring as well. Both bedrooms are very spacious and bathroom has had recent renovations as well. Huge storage closet for all seasonal activities as well! Comes with 1 outside parking stall but there is underground parking available as well. Very well maintained condo complex. Across the street are restaurants and shopping galore! Public transportation is just a few steps away. Come see this condo today!