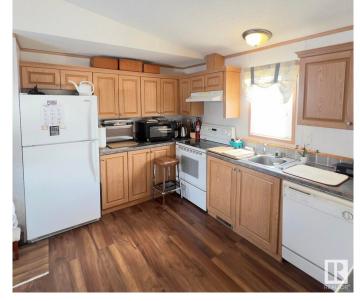

## Interior

Appliances Dishwasher-Built-In, Dryer, Fan-Ceiling, Hood Fan, Refrigerator,

Stove-Electric, Washer

Heating Forced Air-1, Natural Gas