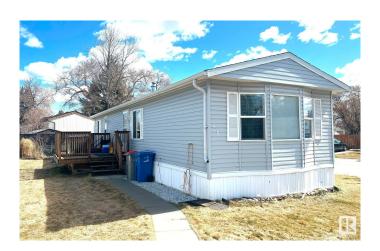

# \$118,000 - 34 Willow Park Estates, Leduc

MLS® #E4440994

### \$118,000

2 Bedroom, 1.00 Bathroom, 960 sqft Land Lease Community on 0.00 Acres

Willow Park Estate\_LEDU, Leduc, AB

Welcome to 34 Willow Park Estates. This 16 ft x 60 ft beautiful home is well maintained with a large permitted deck to enjoy the outdoors. Situated on a corner lot, gives ample amount of space for your family to enjoy. This home is ideal for a young couple or the older generation wanting to downsize. A 10 ft x 10 ft shed is included for your extra storage needs. Lot rental includes sewer and garbage pickup. This home is a must see.