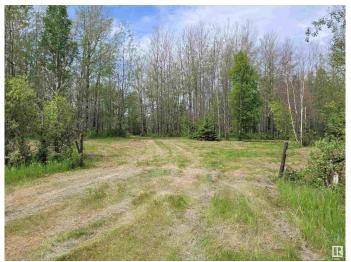

#### \$239,000

0 Bedroom, 0.00 Bathroom, Rural on 20.52 Acres

None, Rural Brazeau County, AB

Experience the ultimate in privacy with this stunning 20.52-acre retreat. Embrace peace and tranquility as you immerse yourself in nature at its finest. This property includes a cabin with loft that awaits your finishing touch and two tree stands. Stroll through the wooded areas, listen to the melodies of the birds, and watch for local wildlife. This secluded haven is conveniently situated just 5 km from the amenities of Breton and a short 45-minute drive to Leduc, with Drayton Valley only 30 minutes away

## **Exterior**

Exterior Features Stream/Pond, Treed Lot