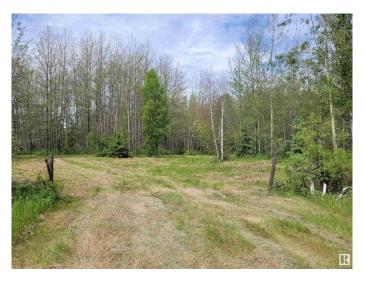

#### \$239,000

0 Bedroom, 0.00 Bathroom, Rural on 20.52 Acres

None, Rural Brazeau County, AB

Experience the ultimate in privacy with this stunning 20.52-acre retreat. Embrace peace and tranquility as you immerse yourself in nature at its finest. This property includes a cabin with loft that awaits your finishing touch and two tree stands. Stroll through the wooded areas, listen to the melodies of the birds, and watch for local wildlife. This secluded haven is conveniently situated just 5 km from the amenities of Breton and a short 45-minute drive to Leduc, with Drayton Valley only 30 minutes away

## **Exterior**

Exterior Features Stream/Pond, Treed Lot