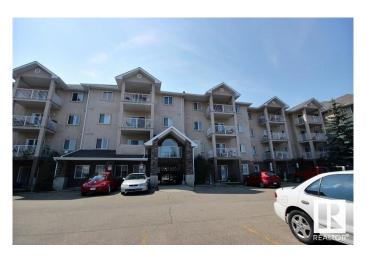

# \$189,900 - 421 2305 35a Avenue, Edmonton

MLS® #E4440655

### \$189,900

2 Bedroom, 2.00 Bathroom, 828 sqft Condo / Townhouse on 0.00 Acres

Wild Rose, Edmonton, AB

Top floor condo with vaulted ceiling in convenient Wild Rose. This 2 bed/2 bath oasis has laminate wood flooring throughout the kitchen and main living area, stainless steel appliances, island and a storage room inside the unit. Other features include an extra separate storage locker down the hall, East facing windows for lots of Morning sunshine, in-suite laundry, and 2 powered parking stalls (1 covered, 1 uncovered). Within walking distance to schools, shopping, public transportation, The Meadows Recreation Center and just minutes away from Anthony Henday and Whitemud Freeway. This beautiful home in a fantastic location is ready for you to move in!

## **Community Information**

Address 421 2305 35a Avenue

Area Edmonton
Subdivision Wild Rose
City Edmonton
County ALBERTA

Province AB

Postal Code T6T 1Z2