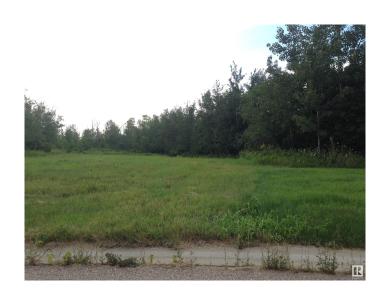

#### \$599,000

0 Bedroom, 0.00 Bathroom, Rural on 0.91 Acres

Allin Ridge Estate, Rural Sturgeon County, AB

Located in Allin Ridge Estates. Beautiful lot in community combines estate living along with convenience of the city life. Lot is large the accommodates multiple garage options with RV parking or any needs for gardening hobby. Lot is located in mature neighborhood with a lot of trees and beautiful landscaped street views. Close distance to the main road as well as to Edmonton city limits. This lot is 39,657.79 SQ FT or 3684.33 M2.