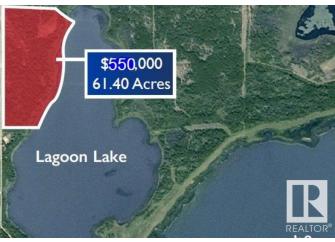

## \$550,000

0 Bedroom, 0.00 Bathroom, Rural on 61.40 Acres

Bayview Beach (Lac La Biche County), Rural Lac La Biche County, AB

One of the most incredible and beautiful lake front properties on Lagoon Lake and with access to Lac La Biche lake. Idea location for a private dwelling(s). This property is designated as Country Residential and has the potential to be divided into 4.95 acre lots. Power and Gas lines on Road.

## **Essential Information**

| MLS® #    | E4440570        |
|-----------|-----------------|
| Price     | \$550,000       |
| Bathrooms | 0.00            |
| Acres     | 61.40           |
| Туре      | Rural           |
| Sub-Type  | Vacant Lot/Land |
| Status    | Active          |

### **Community Information**

| Address     | 683 Range Road 142          |
|-------------|-----------------------------|
| Area        | Rural Lac La Biche County   |
| Subdivision | Bayview Beach (Lac La Biche |
| City        | Rural Lac La Biche County   |
| County      | ALBERTA                     |
| Province    | AB                          |
| Postal Code | T0A 2C0                     |