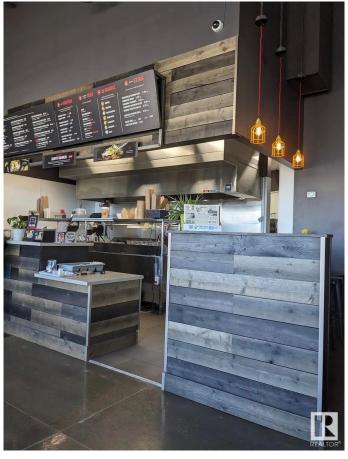

#### \$250,000

0 Bedroom, 0.00 Bathroom, Business on 0.00 Acres

None, Spruce Grove, AB

Asset sale of a well-established Noodlebox franchise located in a high-visibility retail plaza in Spruce Grove, just off the busy Highway 16A. This prime location offers strong vehicle and foot traffic, surrounded by major anchor tenants, gas stations, grocery stores, and dense residential communities. The space is fully built out with modern equipment and a functional layout, ideal for dine-in, takeout, and delivery. Ghost Kitchen Pita Pit approved, adding even more potential for revenue diversification. With excellent exposure, ample parking, and a steady flow of customers throughout the day, this is a turnkey opportunity for entrepreneurs looking to step into a growing franchise in one of Spruce Grove's most active commercial areas.