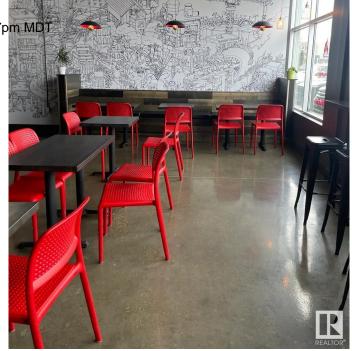

#### \$250,000

0 Bedroom, 0.00 Bathroom, Business on 0.00 Acres

None, Spruce Grove, AB

Asset sale of a well-established Noodlebox franchise located in a high-visibility retail plaza in Spruce Grove, just off the busy Highway 16A. This prime location offers strong vehicle and foot traffic, surrounded by major anchor tenants, gas stations, grocery stores, and dense residential communities. The space is fully built out with modern equipment and a functional layout, ideal for dine-in, takeout, and delivery. Ghost Kitchen Pita Pit approved, adding even more potential for revenue diversification. With excellent exposure, ample parking, and a steady flow of customers throughout the day, this is a turnkey opportunity for entrepreneurs looking to step into a growing franchise in one of Spruce Grove's most active commercial areas.