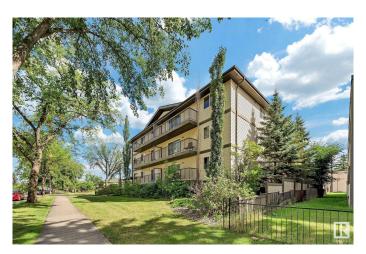

# \$111,900 - 103 11935 106 St, Edmonton

MLS® #E4440499

### QUICK POSSESSION AVAILABLE!

Investment opportunity or perfect for students searching in the mature neighbourhood of Westwood!! well maintained and ready to go. Great unit with an open layout, nice sized bedroom and lots of cabinet space. Perfect low rise complex for University / college students or investors looking for an easy to rent condo! This single level 1 bedroom apartment includes a assigned outdoor stall and within walking distance to NAIT, Kingsway Mall and steps to the LRT line. Clean and well taken care of, with in suite laundry and a nice size balcony. Location is ideal with quick access to downtown and Yellowhead trail.

#### **Exterior**

Exterior Wood, Vinyl

Exterior Features Back Lane, Corner Lot, Playground Nearby, Public Swimming Pool,

Public Transportation, Schools, Shopping Nearby

Roof Asphalt Shingles

Construction Wood, Vinyl