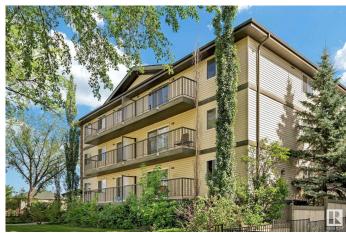

# \$111,900 - 103 11935 106 St, Edmonton

MLS® #E4440499

### QUICK POSSESSION AVAILABLE!

Investment opportunity or perfect for students searching in the mature neighbourhood of Westwood!! well maintained and ready to go. Great unit with an open layout, nice sized bedroom and lots of cabinet space. Perfect low rise complex for University / college students or investors looking for an easy to rent condo! This single level 1 bedroom apartment includes a assigned outdoor stall and within walking distance to NAIT, Kingsway Mall and steps to the LRT line. Clean and well taken care of, with in suite laundry and a nice size balcony. Location is ideal with quick access to downtown and Yellowhead trail.

#### **Exterior**

Exterior Wood, Vinyl

Exterior Features Back Lane, Corner Lot, Playground Nearby, Public Swimming Pool,

Public Transportation, Schools, Shopping Nearby

Roof Asphalt Shingles

Construction Wood, Vinyl