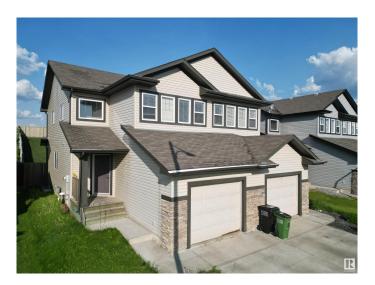

### \$435.000

3 Bedroom, 2.50 Bathroom, 1,402 sqft Single Family on 0.00 Acres

Tamarack, Edmonton, AB

Located in the sought-after Tamarack neighborhood, this well-maintained half duplex offers 3 bedrooms and 2.5 bathrooms with a bright open layout. The main floor features a welcoming living room with a cozy fireplace and a spacious kitchen that flows into the dining area. Upstairs includes a bonus room that can be used as a home office or play area, along with three bedrooms including a primary with walk-in closet and ensuite. Enjoy a spacious backyard with no rear neighbors for added privacy. The attached garage provides ample storage, and the basement is ready for future development. Just a 5-minute walk to school and close to parks, shopping, Whitemud Drive, and Anthony Henday.

#### **Essential Information**

MLS® # E4440395 Price \$435,000

Bedrooms 3

Bathrooms 2.50

Full Baths 2

Half Baths 1

Square Footage 1,402

Acres 0.00

Year Built 2007

Type Single Family
Sub-Type Half Duplex
Style 2 Storey
Status Active