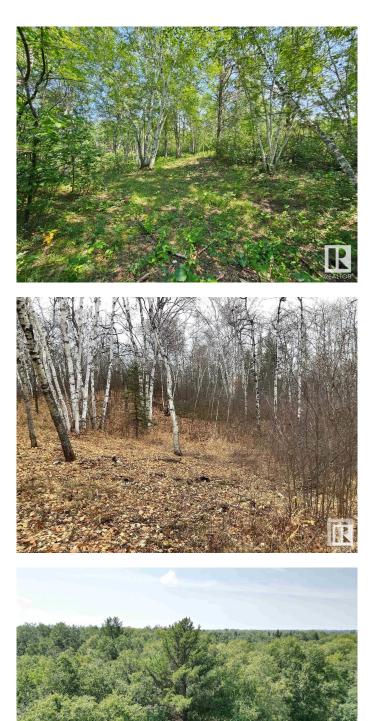

#### \$348,000

0 Bedroom, 0.00 Bathroom, Rural on 3.09 Acres

Deer Lake Estate, Rural Parkland County, AB

Very private treed building site suitable for a walkout style home, 3 plus acres, rolling hills and all treed with mature Pine, White Paper Birch and Poplars. there are a few private building site options on this parcel. Also room for a workshop/RV Storage onsite. This parcel is at the end of a short cul-de-sac and all paved roads to this parcel. This is the last undeveloped parcel in Deer Lake, the rest have quality well kept acreage homes. Graminia Community School (K to 9) is about 3 miles away with school bus service to the cul-de-sac. The U of A Botanic Gardens, the Clifford E. Lee Nature Sanctuary and the river valley are all nearby. This a great spot for your new family home. From Deer Lake it is a 20 minute drive to west Edmonton, the Nisku/ International Airport area and even less to Devon. Come out and take a walk through nature trail on Lot 19 Deer Lake Estates.

## Exterior

Exterior Features Cul-De-Sac, Hillside, No Through Road, Private Setting, Rolling Land, Sloping Lot, Treed Lot, Partially Fenced