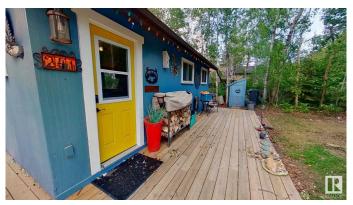

#### \$205,000

1 Bedroom, 0.00 Bathroom, 490 sqft Rural on 0.18 Acres

Hastings Lake, Rural Strathcona County, AB

Two cozy rustic cabins on lakefront property (lake is receding so property is big) Main Cabin 1 - One bedroom, rustic tongue and groove pine throughout, red tin roof, large front and back decks with view of lake from back deck. Sleeps 4. High end woodstove keeps the cabin warm at -35. Propane stovetop and sink with RV pump and water heater. Heated outhouse with heated seat. Outdoor hot water shower (under construction) Cabin 2 - The Bunkie. Double bunk beds and two singles in loft (sleeps 6). Great for guests, kids or grandkids. Front and side decks with covered outdoor kitchen area. Small private outhouse attached. Deck looking out onto the lake and firepit areas. Hastings Lake - It is receding and is a bird sanctuary, great for canoeing or boating, and activities!

## **Amenities**

**Features** Hot Water Instant, No Smoking Home, Open Beam