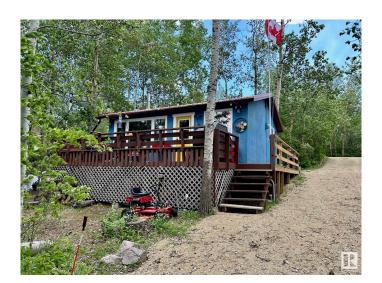

#### \$205,000

1 Bedroom, 0.00 Bathroom, 490 sqft Rural on 0.18 Acres

Hastings Lake, Rural Strathcona County, AB

Two cozy rustic cabins on lakefront property (lake is receding so property is big) Main Cabin 1 - One bedroom, rustic tongue and groove pine throughout, red tin roof, large front and back decks with view of lake from back deck. Sleeps 4. High end woodstove keeps the cabin warm at -35. Propane stovetop and sink with RV pump and water heater. Heated outhouse with heated seat. Outdoor hot water shower (under construction) Cabin 2 - The Bunkie. Double bunk beds and two singles in loft (sleeps 6). Great for guests, kids or grandkids. Front and side decks with covered outdoor kitchen area. Small private outhouse attached. Deck looking out onto the lake and firepit areas. Hastings Lake - It is receding and is a bird sanctuary, great for canoeing or boating, and activities!

#### **Exterior**

Exterior Wood

**Exterior Features** Backs Onto Lake, Beach Access, Boating, Lake Access Property, Lake

View, Recreation Use, Waterfront Property

Construction Wood Foundation Block