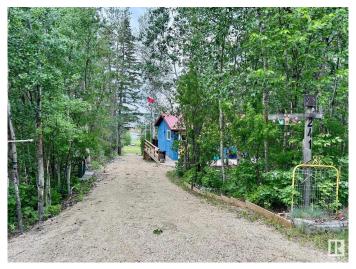

#### \$205,000

1 Bedroom, 0.00 Bathroom, 490 sqft Rural on 0.18 Acres

Hastings Lake, Rural Strathcona County, AB

Two cozy rustic cabins on lakefront property (lake is receding so property is big) Main Cabin 1 - One bedroom, rustic tongue and groove pine throughout, red tin roof, large front and back decks with view of lake from back deck. Sleeps 4. High end woodstove keeps the cabin warm at -35. Propane stovetop and sink with RV pump and water heater. Heated outhouse with heated seat. Outdoor hot water shower (under construction) Cabin 2 - The Bunkie. Double bunk beds and two singles in loft (sleeps 6). Great for guests, kids or grandkids. Front and side decks with covered outdoor kitchen area. Small private outhouse attached. Deck looking out onto the lake and firepit areas. Hastings Lake - It is receding and is a bird sanctuary, great for canoeing or boating, and activities!

#### **Exterior**

Exterior Wood

**Exterior Features** Backs Onto Lake, Beach Access, Boating, Lake Access Property, Lake

View, Recreation Use, Waterfront Property

Construction Wood Foundation Block