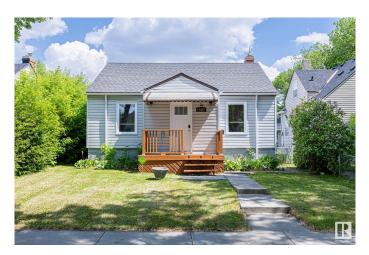

## \$259,900

3 Bedroom, 1.00 Bathroom, 768 sqft Single Family on 0.00 Acres

Parkdale (Edmonton), Edmonton, AB

UPGRADED Bungalow! Completely redone Sewer line with backflow valve, newer high efficiency hot water tank, furnace, newer roof, newer main floor vinyl windows with blinds, redone vinyl siding, and an upgraded 100AMP panel! Enjoy the perks of a cheap mortgage without the worry of upcoming expensive upgrades - this house is set for at least a decade, with a little TLC you can make this house YOUR HOME! Other fantastic perks include a quiet tree lined street, spacious fully fenced backyard, and a nice secure single car garage. Do not miss out on this diamond in the rough!

Built in 1946

## **Essential Information**

| MLS® #         | E4440309               |
|----------------|------------------------|
| Price          | \$259,900              |
| Bedrooms       | 3                      |
| Bathrooms      | 1.00                   |
| Full Baths     | 1                      |
| Square Footage | 768                    |
| Acres          | 0.00                   |
| Year Built     | 1946                   |
| Туре           | Single Family          |
| Sub-Type       | Detached Single Family |
| Style          | Bungalow               |
|                |                        |