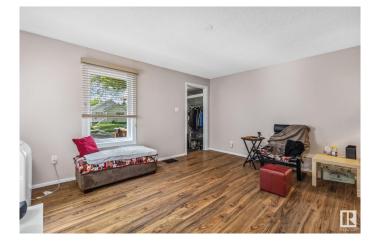

## \$259,900

3 Bedroom, 1.00 Bathroom, 768 sqft Single Family on 0.00 Acres

Parkdale (Edmonton), Edmonton, AB

UPGRADED Bungalow! Completely redone Sewer line with backflow valve, newer high efficiency hot water tank, furnace, newer roof, newer main floor vinyl windows with blinds, redone vinyl siding, and an upgraded 100AMP panel! Enjoy the perks of a cheap mortgage without the worry of upcoming expensive upgrades - this house is set for at least a decade, with a little TLC you can make this house YOUR HOME! Other fantastic perks include a quiet tree lined street, spacious fully fenced backyard, and a nice secure single car garage. Do not miss out on this diamond in the rough!

| Status                 | Active                                                                                                                                            |  |
|------------------------|---------------------------------------------------------------------------------------------------------------------------------------------------|--|
| Community Information  |                                                                                                                                                   |  |
| Address                | 11607 87 Street                                                                                                                                   |  |
| Area                   | Edmonton                                                                                                                                          |  |
| Subdivision            | Parkdale (Edmonton)                                                                                                                               |  |
| City                   | Edmonton                                                                                                                                          |  |
| County                 | ALBERTA                                                                                                                                           |  |
| Province               | AB                                                                                                                                                |  |
| Postal Code            | T5B 3M6                                                                                                                                           |  |
| Amenities              |                                                                                                                                                   |  |
| Amenities              | Off Street Parking, On Street Parking, No Smoking Home, Vinyl<br>Windows                                                                          |  |
| Parking Spaces         | 2                                                                                                                                                 |  |
| Parking                | Over Sized, Single Garage Detached                                                                                                                |  |
| Interior               |                                                                                                                                                   |  |
| Appliances             | Dishwasher-Portable, Dryer, Garage Control, Garage Opener, Hood<br>Fan, Refrigerator, Stove-Electric, Washer, Water Softener, Window<br>Coverings |  |
| Heating                | Forced Air-1, Natural Gas                                                                                                                         |  |
| Stories                | 2                                                                                                                                                 |  |
| Has Basement           | Yes                                                                                                                                               |  |
| Basement               | Full, Finished                                                                                                                                    |  |
| Exterior               |                                                                                                                                                   |  |
| Exterior               | Wood, Vinyl                                                                                                                                       |  |
| Exterior Features      | Back Lane, Fenced, Flat Site, Low Maintenance Landscape, No Through Road, Private Setting, Public Transportation, Schools, Treed Lot              |  |
| Roof                   | Asphalt Shingles                                                                                                                                  |  |
| Construction           | Wood, Vinyl                                                                                                                                       |  |
| Foundation             | Concrete Perimeter                                                                                                                                |  |
| Additional Information |                                                                                                                                                   |  |
| Date Listed            | June 4th, 2025                                                                                                                                    |  |
| Days on Market         | 30                                                                                                                                                |  |
|                        |                                                                                                                                                   |  |