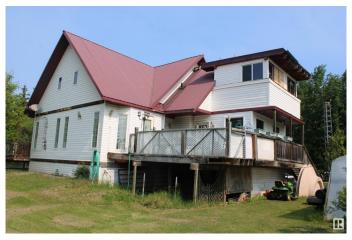

### \$395,000

1 Bedroom, 1.00 Bathroom, 1,600 sqft Rural on 0.62 Acres

Alberta Beach, Rural Lac Ste. Anne County, AB

This is a very large home on a .620 acre lot that has a possibility of being subdivided. The main level has 1600 sq ft Plus a partially finished upper level of 1100 sq ft. The main level has a large great room and formal dining room, space for the whole family. The kitchen has ample space and a walk through pantry and lots of counter space. It also has a main floor office space and a spot for your washer and dryer. The Master bedroom is good sized and the main bathroom has a five piece bath with jacuzzi tub and a walk in huge closet area. The yard is very large and manicured with trees and shrubs all around. Included is a greenhouse and a garden tractor.