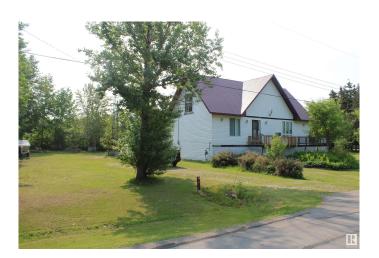

### \$395,000

1 Bedroom, 1.00 Bathroom, 1,600 sqft Rural on 0.62 Acres

Alberta Beach, Rural Lac Ste. Anne County, AB

This is a very large home on a .620 acre lot that has a possibility of being subdivided. The main level has 1600 sq ft Plus a partially finished upper level of 1100 sq ft. The main level has a large great room and formal dining room, space for the whole family. The kitchen has ample space and a walk through pantry and lots of counter space. It also has a main floor office space and a spot for your washer and dryer. The Master bedroom is good sized and the main bathroom has a five piece bath with jacuzzi tub and a walk in huge closet area. The yard is very large and manicured with trees and shrubs all around. Included is a greenhouse and a garden tractor.