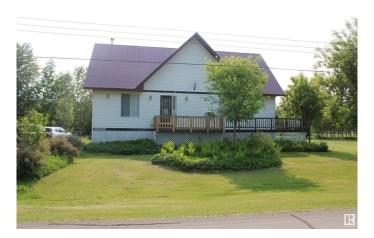

### \$395,000

1 Bedroom, 1.00 Bathroom, 1,600 sqft Rural on 0.62 Acres

Alberta Beach, Rural Lac Ste. Anne County, AB

This is a very large home on a .620 acre lot that has a possibility of being subdivided. The main level has 1600 sq ft Plus a partially finished upper level of 1100 sq ft. The main level has a large great room and formal dining room, space for the whole family. The kitchen has ample space and a walk through pantry and lots of counter space. It also has a main floor office space and a spot for your washer and dryer. The Master bedroom is good sized and the main bathroom has a five piece bath with jacuzzi tub and a walk in huge closet area. The yard is very large and manicured with trees and shrubs all around. Included is a greenhouse and a garden tractor.