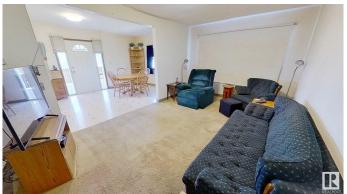

### \$415,000

4 Bedroom, 1.50 Bathroom, 1,173 sqft Rural on 79.62 Acres

None, Rural Two Hills County, AB

Farmland, Developed Yard site, Residence. Excellent Starter Package or Add to Current Ventures! For Sale by Tender: South half of SW 32-54-15 W4. Mostly arable acres. Currently in pasture, fenced and cross fenced. 79.62 acres with developed yard; including natural gas, power, 3 water wells and septic system. Spacious bungalow with 2 bedrooms upstairs and 2 downstairs, wood-stove for cozy living room, other amenities. Detached garage/workshop, barn with new galvalume roof, large pole shed, 40' sea can, and well maintained out buildings. School bus routes operate in close proximity. 25 minutes to Vegreville and all it offers.

#### Interior

Heating Forced Air-1, Natural Gas

Fireplace Yes
Stories 1

Has Basement Yes

Basement Full, Partially Finished