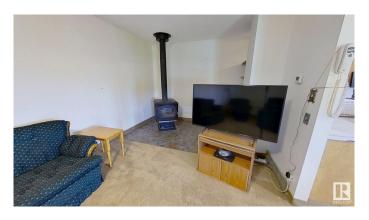

### \$415,000

4 Bedroom, 1.50 Bathroom, 1,173 sqft Rural on 79.62 Acres

None, Rural Two Hills County, AB

Farmland, Developed Yard site, Residence. Excellent Starter Package or Add to Current Ventures! For Sale by Tender: South half of SW 32-54-15 W4. Mostly arable acres. Currently in pasture, fenced and cross fenced. 79.62 acres with developed yard; including natural gas, power, 3 water wells and septic system. Spacious bungalow with 2 bedrooms upstairs and 2 downstairs, wood-stove for cozy living room, other amenities. Detached garage/workshop, barn with new galvalume roof, large pole shed, 40' sea can, and well maintained out buildings. School bus routes operate in close proximity. 25 minutes to Vegreville and all it offers.

#### Interior

Heating Forced Air-1, Natural Gas

Fireplace Yes
Stories 1

Has Basement Yes

Basement Full, Partially Finished