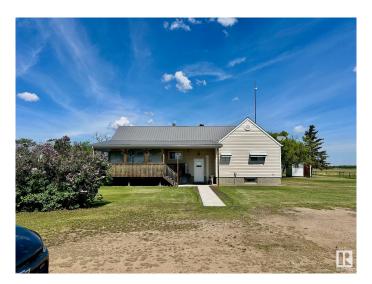

### \$415,000

4 Bedroom, 1.50 Bathroom, 1,173 sqft Rural on 79.62 Acres

None, Rural Two Hills County, AB

Farmland, Developed Yard site, Residence. Excellent Starter Package or Add to Current Ventures! For Sale by Tender: South half of SW 32-54-15 W4. Mostly arable acres. Currently in pasture, fenced and cross fenced. 79.62 acres with developed yard; including natural gas, power, 3 water wells and septic system. Spacious bungalow with 2 bedrooms upstairs and 2 downstairs, wood-stove for cozy living room, other amenities. Detached garage/workshop, barn with new galvalume roof, large pole shed, 40' sea can, and well maintained out buildings. School bus routes operate in close proximity. 25 minutes to Vegreville and all it offers.

### **Essential Information**

MLS® # E4440152 Price \$415,000

Bedrooms 4

Bathrooms 1.50

Full Baths 1

Half Baths 1

Square Footage 1,173

Acres 79.62

Year Built 1952

Type Rural

Sub-Type Detached Single Family

Style Bungalow

Status Active