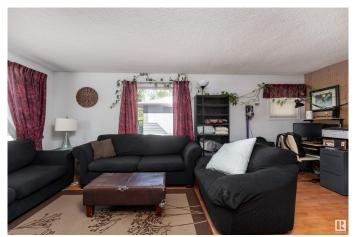

### \$260,000

2 Bedroom, 1.00 Bathroom, 992 sqft Single Family on 0.00 Acres

South Telford, Leduc, AB

\*Large Corner Lot\* Discover the comfort this charming bungalow! The spacious living room is filled with natural light from two large windows, creating a warm and inviting atmosphere. The kitchen is impressively largeâ€"perfect for cooking, hosting, or family gatherings. The main floor also includes a dedicated dining room, mudroom, primary bedroom, and an additional bedroom. The basement offers even more living space with a generous recreation room, 2-piece bathroom, utility room, two additional bedrooms, and a denâ€"ideal for a home office or extra storage.