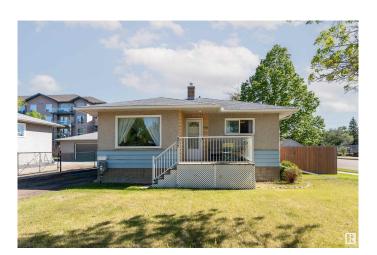

# \$260,000 - 4527 46 Avenue, Leduc

MLS® #E4440149

### \$260,000

2 Bedroom, 1.00 Bathroom, 992 sqft Single Family on 0.00 Acres

South Telford, Leduc, AB

\*Large Corner Lot\* Discover the comfort this charming bungalow! The spacious living room is filled with natural light from two large windows, creating a warm and inviting atmosphere. The kitchen is impressively largeâ€"perfect for cooking, hosting, or family gatherings. The main floor also includes a dedicated dining room, mudroom, primary bedroom, and an additional bedroom. The basement offers even more living space with a generous recreation room, 2-piece bathroom, utility room, two additional bedrooms, and a denâ€"ideal for a home office or extra storage.

#### **Exterior**

Exterior Wood, Stucco

Exterior Features Corner Lot, Landscaped, Schools, Shopping Nearby

Roof Asphalt Shingles

Construction Wood, Stucco

Foundation Concrete Perimeter