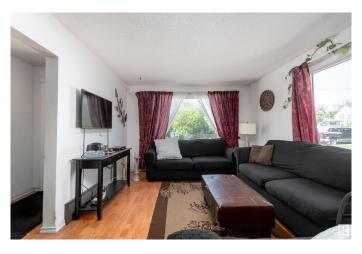

### \$260,000

2 Bedroom, 1.00 Bathroom, 992 sqft Single Family on 0.00 Acres

South Telford, Leduc, AB

\*Large Corner Lot\* Discover the comfort this charming bungalow! The spacious living room is filled with natural light from two large windows, creating a warm and inviting atmosphere. The kitchen is impressively largeâ€"perfect for cooking, hosting, or family gatherings. The main floor also includes a dedicated dining room, mudroom, primary bedroom, and an additional bedroom. The basement offers even more living space with a generous recreation room, 2-piece bathroom, utility room, two additional bedrooms, and a denâ€"ideal for a home office or extra storage.