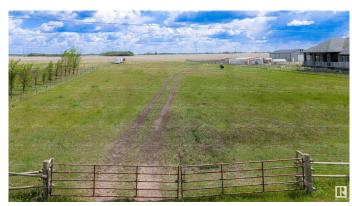

### \$285,000

0 Bedroom, 0.00 Bathroom, Rural on 2.99 Acres

None, Rural Sturgeon County, AB

Discover your dream home on a peaceful, fully fenced 2.99-acre propertyâ€"just 10 minutes from North Edmonton and Anthony Henday Drive. This serene oasis offers the perfect balance of quiet country living with the convenience of nearby city amenities. Enjoy space, privacy, and accessibility all in one exceptional location. Electricity and Gas serviced to the road! This land is a must see. Get ready to build your dream home with complete privacy with guest homes and much more

# **Exterior**

Exterior Features Fenced, Flat Site, See Remarks