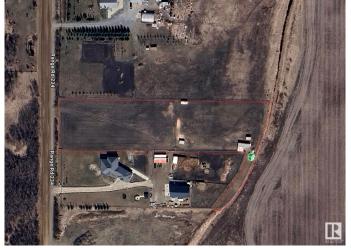

### \$285,000

0 Bedroom, 0.00 Bathroom, Rural on 2.99 Acres

None, Rural Sturgeon County, AB

Discover your dream home on a peaceful, fully fenced 2.99-acre propertyâ€"just 10 minutes from North Edmonton and Anthony Henday Drive. This serene oasis offers the perfect balance of quiet country living with the convenience of nearby city amenities. Enjoy space, privacy, and accessibility all in one exceptional location. Electricity and Gas serviced to the road! This land is a must see. Get ready to build your dream home with complete privacy with guest homes and much more

# **Community Information**

Address 55213 Rge Road 234
Area Rural Sturgeon County

Subdivision None

City Rural Sturgeon County

County ALBERTA

Province AB

Postal Code T0A 1N0