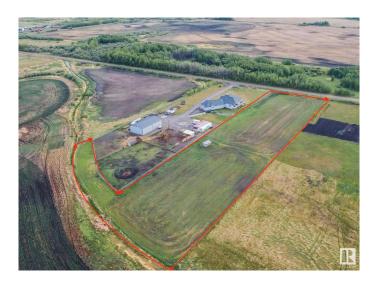

### \$285,000

0 Bedroom, 0.00 Bathroom, Rural on 2.99 Acres

None, Rural Sturgeon County, AB

Discover your dream home on a peaceful, fully fenced 2.99-acre propertyâ€"just 10 minutes from North Edmonton and Anthony Henday Drive. This serene oasis offers the perfect balance of quiet country living with the convenience of nearby city amenities. Enjoy space, privacy, and accessibility all in one exceptional location. Electricity and Gas serviced to the road! This land is a must see. Get ready to build your dream home with complete privacy with guest homes and much more

# **Exterior**

Exterior Features Fenced, Flat Site, See Remarks