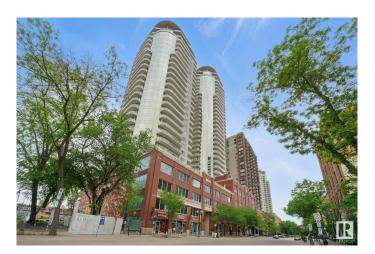

# \$319,900 - 2701 10136 104 Street, Edmonton

MLS® #E4440107

#### \$319,900

2 Bedroom, 2.00 Bathroom, 1,089 sqft Condo / Townhouse on 0.00 Acres

Downtown (Edmonton), Edmonton, AB

AMAZING PRICE! BIGGER SQFT UNIT WITH AMAZING VIEWS! 2BED/ 2BATH/ 2PARKING (TANDEM STALL) Perched on the 27th floor, this spacious 1089 sq ft condo offers breathtaking views of Rogers Place and West Edmonton. Featuring one of the largest floor plans in the building, this clean and bright unit boasts a white kitchen with stainless steel appliances, wood floors throughout with neutral finishings, an open concept living space, and a generous primary suite with ensuite. Enjoy sunsets from your expansive windows and the unbeatable convenience of a tandem parking stall for two vehicles. Priced to sellâ€"this is the best value in the building! Don't miss your chance to own a sky-high gem in the heart of downtown.

## **Community Information**

Address 2701 10136 104 Street

Area Edmonton

Subdivision Downtown (Edmonton)

City Edmonton
County ALBERTA

Province AB

Postal Code T5J 0B5