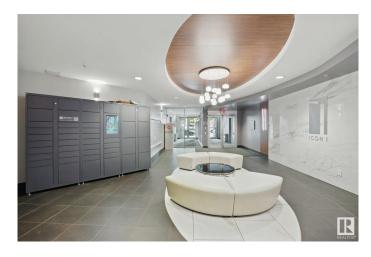

M STALL) Perched on the 27th floor, this spacious 1089 sq ft condo offers breathtaking views of Rogers Place and West Edmonton. Featuring one of the largest floor plans in the building, this clean and bright unit boasts a white kitchen with stainless steel appliances, wood floors throughout with neutral finishings, an open concept living space, and a generous primary suite with ensuite. Enjoy sunsets from your expansive windows and the unbeatable convenience of a tandem parking stall for two vehicles. Priced to sellâ€"this is the best value in the building! Don't miss your chance to own a sky-high gem in the heart of downtown.



#### **Essential Information**

MLS® # E4440107 Price \$319,900

Bedrooms 2

Bathrooms 2.00

Full Baths 2

Square Footage 1,089

Acres 0.00

Year Built 2006







Type Condo / Townhouse
Sub-Type Apartment High Rise
Style Single Level Apartment

Status Active

## **Community Information**

Address 2701 10136 104 Street

Area Edmonton

Subdivision Downtown (Edmonton)

City Edmonton
County ALBERTA

Province AB

Postal Code T5J 0B5

#### **Amenities**

Amenities See Remarks

Parking Heated, Parkade, Underground

#### Interior

Interior Features ensuite bathroom

Appliances Dishwasher-Built-In, Dryer, Microwave Hood Fan, Refrigerator,

Stove-Electric, Washer

Heating Baseboard, Hot Water, Natural Gas

# of Stories 30 Stories 1

Has Basement Yes

Basement None, No Basement

#### **Exterior**

Exterior Concrete, Brick

Exterior Features See Remarks

Roof Concrete Tiles

Construction Concrete, Brick

Foundation Concrete Perimeter

## **Additional Informat