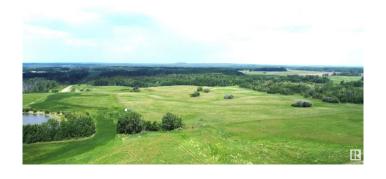

#### \$235,000

0 Bedroom, 0.00 Bathroom, Rural on 68.98 Acres

None, Rural Barrhead County, AB

Looking for the perfect property to build on? This rolling 69.5 acre parcel is fully fenced and currently growing a pasture/hay mix. Tons of feed. Property has a dugout. And for the horse enthusiast, an open air riding arena with a sand base. Great parcel for grain, livestock, or building that new home. Only 15 minutes North of Onoway.

### **Exterior**

Exterior Features Cross Fenced, Fenced, Private Setting, Rolling Land, Stream/Pond