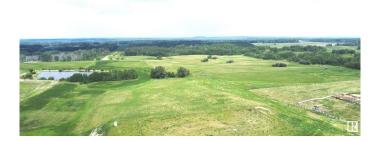

#### \$235,000

0 Bedroom, 0.00 Bathroom, Rural on 68.98 Acres

None, Rural Barrhead County, AB

Looking for the perfect property to build on? This rolling 69.5 acre parcel is fully fenced and currently growing a pasture/hay mix. Tons of feed. Property has a dugout. And for the horse enthusiast, an open air riding arena with a sand base. Great parcel for grain, livestock, or building that new home. Only 15 minutes North of Onoway.

### **Exterior**

Exterior Features Cross Fenced, Fenced, Private Setting, Rolling Land, Stream/Pond