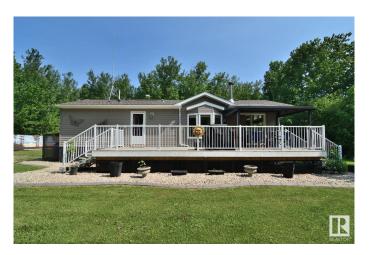

### \$365,000

2 Bedroom, 1.00 Bathroom, 969 sqft Rural on 1.58 Acres

Lakeview Place, Rural Lac Ste. Anne County, AB

Total serenity awaits you in this beautifully maintained lake house by Moduline Homes. Large lot with double detached garage, work shed, wood shed, container shed and enchanting landscaping. House has a large deck (12'x33') running along almost entire front of the building and covered in part by large retractable panels awning. Gorgeous interior with abundance of elegant cabinetry, newer appliances, large windows, skylight over kitchen, vinyl flooring, and wood burning stove. Drilled well, two septic tanks, propane tank for your current furnace or natural gas line ready for you to switch. There is also a possibility to acquire adjacent lot.

#### **Amenities**

Features Deck, Detectors Smoke, Fire Pit, Parking-Extra, R.V. Storage, Skylight,

Workshop