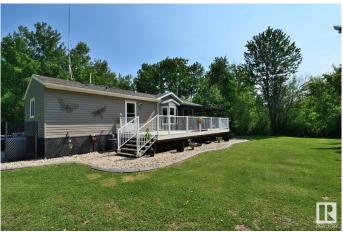

### \$365,000

2 Bedroom, 1.00 Bathroom, 969 sqft Rural on 1.58 Acres

Lakeview Place, Rural Lac Ste. Anne County, AB

Total serenity awaits you in this beautifully maintained lake house by Moduline Homes. Large lot with double detached garage, work shed, wood shed, container shed and enchanting landscaping. House has a large deck (12'x33') running along almost entire front of the building and covered in part by large retractable panels awning. Gorgeous interior with abundance of elegant cabinetry, newer appliances, large windows, skylight over kitchen, vinyl flooring, and wood burning stove. Drilled well, two septic tanks, propane tank for your current furnace or natural gas line ready for you to switch. There is also a possibility to acquire adjacent lot.

#### **Exterior**

Exterior Wood

Exterior Features Fenced, Landscaped, No Back Lane

Construction Wood Foundation Piling