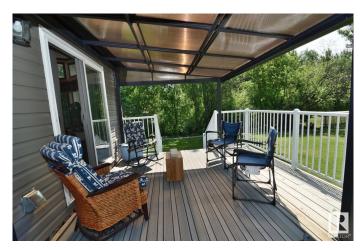

### \$365,000

2 Bedroom, 1.00 Bathroom, 969 sqft Rural on 1.58 Acres

Lakeview Place, Rural Lac Ste. Anne County, AB

Total serenity awaits you in this beautifully maintained lake house by Moduline Homes. Large lot with double detached garage, work shed, wood shed, container shed and enchanting landscaping. House has a large deck (12'x33') running along almost entire front of the building and covered in part by large retractable panels awning. Gorgeous interior with abundance of elegant cabinetry, newer appliances, large windows, skylight over kitchen, vinyl flooring, and wood burning stove. Drilled well, two septic tanks, propane tank for your current furnace or natural gas line ready for you to switch. There is also a possibility to acquire adjacent lot.

#### **Amenities**

Features Deck, Detectors Smoke, Fire Pit, Parking-Extra, R.V. Storage, Skylight,

Workshop