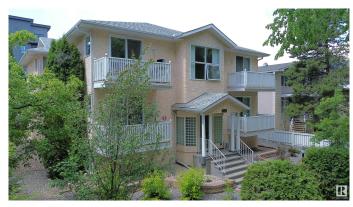

# \$2,250,000 - 10244 119 Street, Edmonton

MLS® #E4439997

## \$2,250,000

0 Bedroom, 0.00 Bathroom, Multi-Family Commercial on 0.00 Acres

WîhkwÃantôwin, Edmonton, AB

RARE FIND 8 Suite Apartment in a Premium Downtown Location!! This Custom-Built property has Underground Heated Parking and just 1 block from the Valley Line LRT Route, Brewery District, Oliver Pool, Park / Off Leash Space and a short distance to Rogers Arena Ice District. This 10/10 Turnkey Building is in Immaculate condition with a good mix of suites (2-2 bdrm/6-1 bdrm/1 batch/caretaker suite) that are very spacious plus large kitchens and living rooms, In-Suite Laundry in all units with plenty of storage. The building has secured entrances, intercom system, Security Cameras etc and each suite is separately metered plus the secured heated underground parking area comes with 8 stalls, 6 additional storage units and 2 exterior parking stalls in back. This is basically an original owner building leaving you with substantial room for significant rent increases to meet or exceed current market rates.