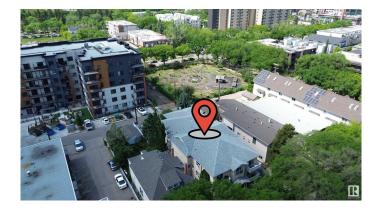

# \$2,250,000 - 10244 119 Street, Edmonton

MLS® #E4439997

## \$2,250,000

0 Bedroom, 0.00 Bathroom, Multi-Family Commercial on 0.00 Acres

WîhkwÃantôwin, Edmonton, AB

RARE FIND 8 Suite Apartment in a Premium Downtown Location!! This Custom-Built property has Underground Heated Parking and just 1 block from the Valley Line LRT Route, Brewery District, Oliver Pool, Park / Off Leash Space and a short distance to Rogers Arena Ice District. This 10/10 Turnkey Building is in Immaculate condition with a good mix of suites (2-2 bdrm/6-1 bdrm/1 batch/caretaker suite) that are very spacious plus large kitchens and living rooms, In-Suite Laundry in all units with plenty of storage. The building has secured entrances, intercom system, Security Cameras etc and each suite is separately metered plus the secured heated underground parking area comes with 8 stalls, 6 additional storage units and 2 exterior parking stalls in back. This is basically an original owner building leaving you with substantial room for significant rent increases to meet or exceed current market rates.

# **Community Information**

Address 10244 119 Street

Area Edmonton

Subdivision Wîhkwêntôwin

City Edmonton
County ALBERTA

Province AB

Postal Code T5K 1Z4