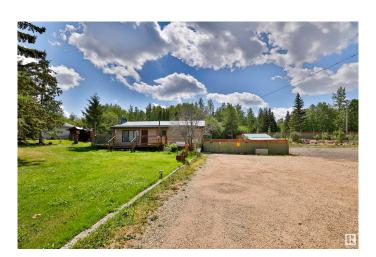

#### \$298,900

3 Bedroom, 1.00 Bathroom, 960 sqft Rural on 0.46 Acres

Losie Glade, Rural Lac Ste. Anne County, AB

Incredible opportunity to enjoy year-round lake living just under an hour from Edmonton! This charming ~1000 sq ft bungalow sits on nearly 0.5 acres in the desirable Nakamun Lake communityâ€"not in a subdivision. Featuring 3 bedrooms, 1 full bath, and clean well water, this home offers comfort and functionality with hardwood floors and skylights in the kitchen and living room, plus a cozy wood stove for chilly evenings. The large, fenced and beautifully landscaped yard includes a massive private back deck, 2 tool sheds, and plenty of parking for RVs, boats, and recreational gear. Just steps from the boat launch, it's an ideal spot for outdoor enthusiasts. Whether you're seeking a peaceful weekend escape or a year-round home with all the lake life benefits, this property checks all the boxes!