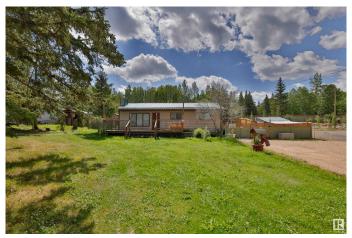

#### \$298,900

3 Bedroom, 1.00 Bathroom, 960 sqft Rural on 0.46 Acres

Losie Glade, Rural Lac Ste. Anne County, AB

Incredible opportunity to enjoy year-round lake living just under an hour from Edmonton! This charming ~1000 sq ft bungalow sits on nearly 0.5 acres in the desirable Nakamun Lake communityâ€"not in a subdivision. Featuring 3 bedrooms, 1 full bath, and clean well water, this home offers comfort and functionality with hardwood floors and skylights in the kitchen and living room, plus a cozy wood stove for chilly evenings. The large, fenced and beautifully landscaped yard includes a massive private back deck, 2 tool sheds, and plenty of parking for RVs, boats, and recreational gear. Just steps from the boat launch, it's an ideal spot for outdoor enthusiasts. Whether you're seeking a peaceful weekend escape or a year-round home with all the lake life benefits, this property checks all the boxes!