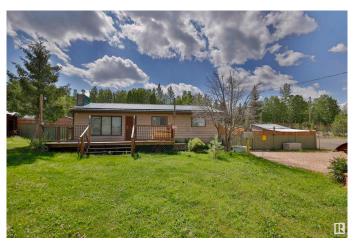

#### \$298,900

3 Bedroom, 1.00 Bathroom, 960 sqft Rural on 0.46 Acres

Losie Glade, Rural Lac Ste. Anne County, AB

Incredible opportunity to enjoy year-round lake living just under an hour from Edmonton! This charming ~1000 sq ft bungalow sits on nearly 0.5 acres in the desirable Nakamun Lake communityâ€"not in a subdivision. Featuring 3 bedrooms, 1 full bath, and clean well water, this home offers comfort and functionality with hardwood floors and skylights in the kitchen and living room, plus a cozy wood stove for chilly evenings. The large, fenced and beautifully landscaped yard includes a massive private back deck, 2 tool sheds, and plenty of parking for RVs, boats, and recreational gear. Just steps from the boat launch, it's an ideal spot for outdoor enthusiasts. Whether you're seeking a peaceful weekend escape or a year-round home with all the lake life benefits, this property checks all the boxes!