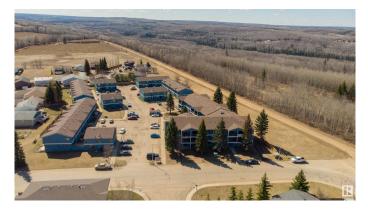

#### \$9,360,000

0 Bedroom, 0.00 Bathroom, Multi-Family Commercial on 0.00 Acres

Athabasca Town, Athabasca Town, AB

Cornwall Place is a seventy-eight-suite apartment complex located at 3210 Cornwall Drive in Athabasca, Alberta. The unit mix is unique in that there is a forty-suite apartment building, and thirty-eight townhome style suites. The apartment building is a three and a half storey walk-up, wood-frame construction building. The townhomes are two-storey, wood-frame construction buildings. All were build built in 1985. Huge Site! Surface and paved parking. Total suite mix is 11 one-bedroom suites, 29 two-bedroom suites and 38 three-bedroom townhome suites. Several of the suites have been renovated! The townhome suites have basements (unfinished) and in-suite laundry. Tenants pay the electricity. Roofs 18+/- years old. Excellent Value Add Opportunity for the right investor.