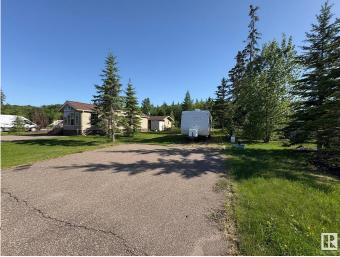

## \$116,500

0 Bedroom, 0.00 Bathroom, Rural on 0.12 Acres

Wood Creek Resort, Rural Bonnyville M.D., AB

Come live at the Lake! This recreational lot is located in the gated lake front community of Wood Creek Resort! It features a 750 gallon cistern and 750 gallon holding tank, double paved parking pad for your vehicles and gravel parking pad for your Camper, Motorhome or RV! Serviced with 100 amp power. The Wood Creek resort is one of a kind with all the amenities; playground, walking trails, boat and swim piers, paved roads and gated access all located lake front at Moose Lake only 10 minutes from Bonnyville!

#### Exterior

Exterior Features Boating, Gated Community, Lake Access Property, Lake View, Level Land, Playground Nearby, Private Setting, Recreation Use