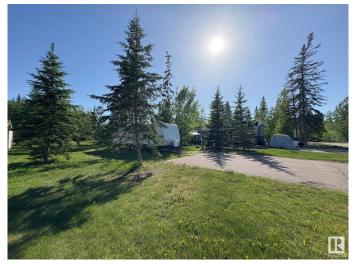

## \$116,500

0 Bedroom, 0.00 Bathroom, Rural on 0.12 Acres

Wood Creek Resort, Rural Bonnyville M.D., AB

Come live at the Lake! This recreational lot is located in the gated lake front community of Wood Creek Resort! It features a 750 gallon cistern and 750 gallon holding tank, double paved parking pad for your vehicles and gravel parking pad for your Camper, Motorhome or RV! Serviced with 100 amp power. The Wood Creek resort is one of a kind with all the amenities; playground, walking trails, boat and swim piers, paved roads and gated access all located lake front at Moose Lake only 10 minutes from Bonnyville!

#### Exterior

Exterior Features Boating, Gated Community, Lake Access Property, Lake View, Level Land, Playground Nearby, Private Setting, Recreation Use