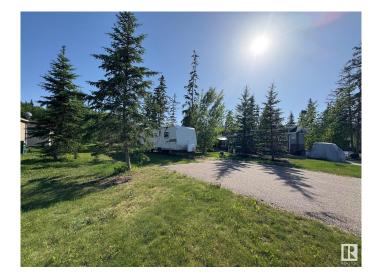

## \$116,500

0 Bedroom, 0.00 Bathroom, Rural on 0.12 Acres

Wood Creek Resort, Rural Bonnyville M.D., AB

Come live at the Lake! This recreational lot is located in the gated lake front community of Wood Creek Resort! It features a 750 gallon cistern and 750 gallon holding tank, double paved parking pad for your vehicles and gravel parking pad for your Camper, Motorhome or RV! Serviced with 100 amp power. The Wood Creek resort is one of a kind with all the amenities; playground, walking trails, boat and swim piers, paved roads and gated access all located lake front at Moose Lake only 10 minutes from Bonnyville!

#### Exterior

Exterior Features Boating, Gated Community, Lake Access Property, Lake View, Level Land, Playground Nearby, Private Setting, Recreation Use