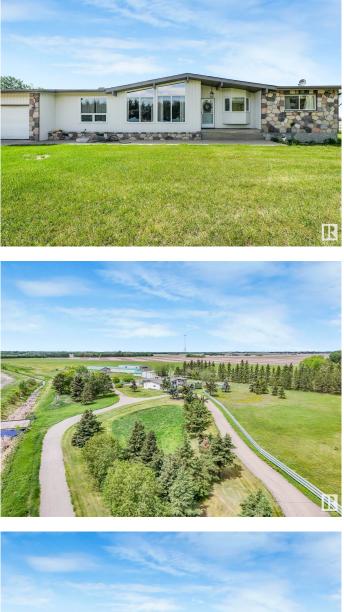

### \$3,250,000

0 Bedroom, 0.00 Bathroom, Land Commercial on 0.00 Acres

None, Rural Sturgeon County, AB

Prime 40-Acre Development Opportunity on St. Albert Trail Exceptional chance to own 40 acres along the high-traffic St. Albert Trail corridor. This land is positioned for future Highway Commercial, Highway Retail, and Residential development, making it an ideal holding property with massive upside. Located directly across from St. Albert Dodge, this site is surrounded by major ongoing developments to the east and south. Property Highlights: 2,500 sq ft bungalow with triple attached drive-thru garage Heated barn and five shops, including a 72' x 150' structure with a fully contained 1-bedroom suite Flat, usable land with high visibility and direct access to a major arterial route Live comfortably now, develop laterâ€"or hold for long-term appreciation. Either way, this is a strategic investment in one of the fastest-growing regions around.