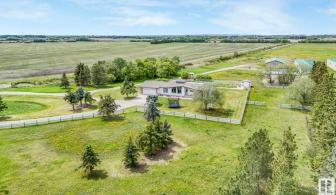

### \$3,250,000

0 Bedroom, 0.00 Bathroom, Land Commercial on 0.00 Acres

None, Rural Sturgeon County, AB

Prime 40-Acre Development Opportunity on St. Albert Trail Exceptional chance to own 40 acres along the high-traffic St. Albert Trail corridor. This land is positioned for future Highway Commercial, Highway Retail, and Residential development, making it an ideal holding property with massive upside. Located directly across from St. Albert Dodge, this site is surrounded by major ongoing developments to the east and south. Property Highlights: 2,500 sq ft bungalow with triple attached drive-thru garage Heated barn and five shops, including a 72' x 150' structure with a fully contained 1-bedroom suite Flat, usable land with high visibility and direct access to a major arterial route Live comfortably now, develop laterâ€"or hold for long-term appreciation. Either way, this is a strategic investment in one of the fastest-growing regions around.