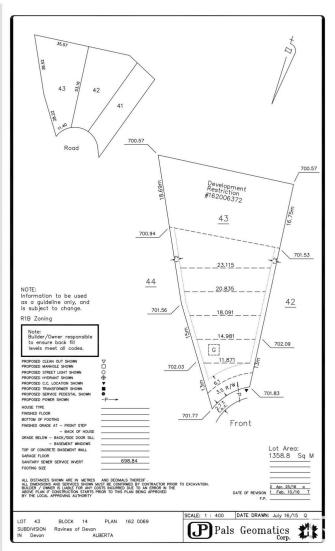

# \$290,000 - 156 Ravine Drive, Devon

MLS® #E4439816

### \$290,000

0 Bedroom, 0.00 Bathroom, Single Family on 0.00 Acres

Devon, Devon, AB

Discover your dream oasis at Ravines of Devon! This remarkable 1358m2 lot boasts a coveted south-backing orientation, offering breathtaking views of the serene ravine and winding walking trails. Nestled in the heart of Devon, enjoy the convenience of nearby amenities, picturesque river valley paths, and biking trails. With seamless access to HWY 60, just a short 15-minute drive to EIA and 17 minutes to west Edmonton, this location offers the perfect blend of tranquility and accessibility. Don't miss the opportunity to build your ideal home in this idyllic setting!

# **Community Information**

Address 156 Ravine Drive

Area Devon
Subdivision Devon
City Devon

County ALBERTA

Province AB

Postal Code T9G 0M2