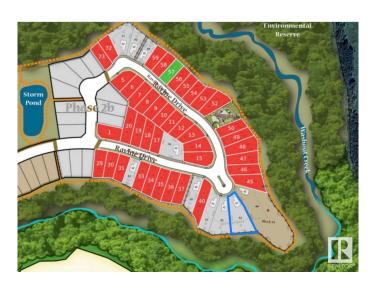

# \$290,000 - 156 Ravine Drive, Devon

MLS® #E4439816

### \$290,000

0 Bedroom, 0.00 Bathroom, Single Family on 0.00 Acres

Devon, Devon, AB

Discover your dream oasis at Ravines of Devon! This remarkable 1358m2 lot boasts a coveted south-backing orientation, offering breathtaking views of the serene ravine and winding walking trails. Nestled in the heart of Devon, enjoy the convenience of nearby amenities, picturesque river valley paths, and biking trails. With seamless access to HWY 60, just a short 15-minute drive to EIA and 17 minutes to west Edmonton, this location offers the perfect blend of tranquility and accessibility. Don't miss the opportunity to build your ideal home in this idyllic setting!

# **Community Information**

Address 156 Ravine Drive

Area Devon
Subdivision Devon
City Devon

County ALBERTA

Province AB

Postal Code T9G 0M2