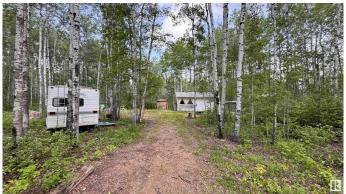

#### \$119,500

1 Bedroom, 0.00 Bathroom, 466 sqft Rural on 0.50 Acres

Upper Mann Lake, Rural St. Paul County, AB

Half an acre private, treed lot at Upper Mann Lake in the County of St. Paul. Three season, one bedroom cottage with wood burning stove, charming kitchen and living room area. Two water tanks outside are connected to inside the house at the kitchen sink. This property has two additional lots next door which are also for sale. Absolutely adorable fifth wheel included in the sale, great for guests. Enjoy the summers at the lake, take a drive minutes away to all of the lakes close by and relax away from the city. Located on Kaehn Drive, just off highway 28, a great community for families. Your home away from home awaits.

#### **Exterior**

Exterior Wood

Exterior Features Not Fenced, Treed Lot

Construction Wood

Foundation Preserved Wood