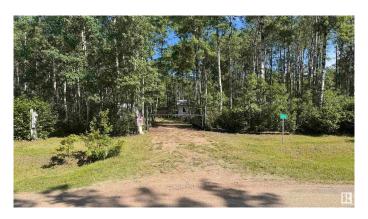

#### \$119,500

1 Bedroom, 0.00 Bathroom, 466 sqft Rural on 0.50 Acres

Upper Mann Lake, Rural St. Paul County, AB

Half an acre private, treed lot at Upper Mann Lake in the County of St. Paul. Three season, one bedroom cottage with wood burning stove, charming kitchen and living room area. Two water tanks outside are connected to inside the house at the kitchen sink. This property has two additional lots next door which are also for sale. Absolutely adorable fifth wheel included in the sale, great for guests. Enjoy the summers at the lake, take a drive minutes away to all of the lakes close by and relax away from the city. Located on Kaehn Drive, just off highway 28, a great community for families. Your home away from home awaits.

#### **Exterior**

Exterior Wood

Exterior Features Not Fenced, Treed Lot

Construction Wood

Foundation Preserved Wood