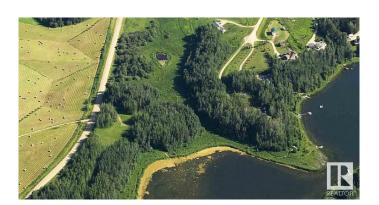

#### \$549,900

2 Bedroom, 0.00 Bathroom, 431 sqft Rural on 3.09 Acres

Amity Bay, Rural Parkland County, AB

Truly amazing, incredibly private and a one of a kind 3 acre lake front on Jackfish Lake. On the west side of the lake at Amity bay. The property has no neighbours, surrounded by natural land that cannot be developed,. A generational type property that rarely becomes to market. There is an awesome two bedroom cottage that could be used year round and would make a great guest house. The electrical service is on the property to the cottage. Wood burning stove for heat. Natural gas to the property line. The 3 acres are partially sloping, partially rolling, partially flat, all lakefront, giving so many fantastic options for building site and recreational options. Hillside, walkout, all lakeview! Could also be a great place for a group/family RV site. Gated property, located less than 20 mins from Stony Plain on pavement all the way!

#### **Exterior**

Exterior Wood

Exterior Features Backs Onto Lake, Environmental Reserve, Lake View, Waterfront

Property

Construction Wood

Foundation Block, Brick, Stone