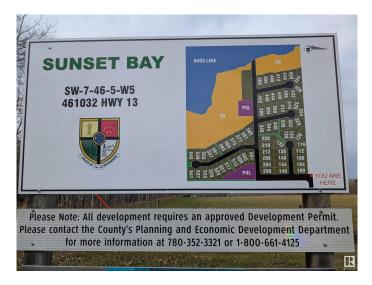

## **Community Information**

| Address     | 573 461032 Hwy 13       |
|-------------|-------------------------|
| Area        | Rural Wetaskiwin County |
| Subdivision | Sunset Bay_CWET         |
| City        | Rural Wetaskiwin County |
| County      | ALBERTA                 |
| Province    | AB                      |
| Postal Code | T0C 0T0                 |

#### **Additional Information**

Date Listed May 30th, 2025

Days on Market 87

Zoning Zone 96

DATA IS DEEMED RELIABLE BUT IS NOT GUARANTEED ACCURATE BY THE REALTORS® ASSOCIATION OF EDMONTON. COPYRIGHT 2025 BY THE REALTORS® ASSOCIATION OF EDMONTON. ALL RIGHTS RESERVED.Trademarks are owned or controlled by the Canadian Real Estate Association (CREA) and identify real estate professionals who are members of CREA (REALTOR®, REALTORS®) and/or the quality of services they provide (MLS®, Multiple Listing Service®)