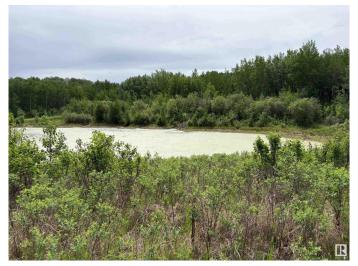

## \$249,900

0 Bedroom, 0.00 Bathroom, Rural on 15.86 Acres

None, Rural Beaver County, AB

Embrace nature! 15.86 acre parcel of treed and private acreage land for sale in western Beaver County, less than 1km off a paved road (Twp 502). Located on a dead end in a quiet subdivision offering a low traffic, private setting. Large pond covers much of the property frontage before gradually sloping uphill to some elevated building spots. Straightforward, paved commutes to Camrose (25 mins), Tofield (15 mins), Sherwood Park and Edmonton (40 mins). Welcome home!