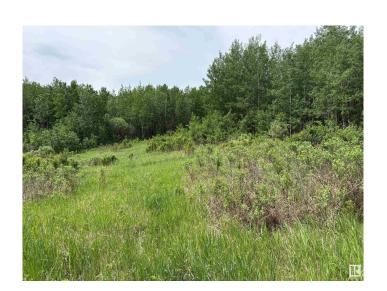

## \$249,900

0 Bedroom, 0.00 Bathroom, Rural on 15.86 Acres

None, Rural Beaver County, AB

Embrace nature! 15.86 acre parcel of treed and private acreage land for sale in western Beaver County, less than 1km off a paved road (Twp 502). Located on a dead end in a quiet subdivision offering a low traffic, private setting. Large pond covers much of the property frontage before gradually sloping uphill to some elevated building spots. Straightforward, paved commutes to Camrose (25 mins), Tofield (15 mins), Sherwood Park and Edmonton (40 mins). Welcome home!