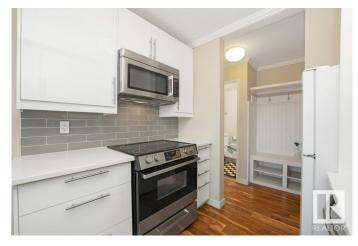

#### \$178,300

1 Bedroom, 1.00 Bathroom, 661 sqft Condo / Townhouse on 0.00 Acres

Queen Alexandra, Edmonton, AB

Welcome to this well renovated unit in Golden Ash Manor in the heart of Queen Alexandra. Located just off Whyte Avenue, this stylish and well maintained unit features modern updates and walnut hardwood flooring throughout. The spacious living room has big windows and has a balcony. The kitchen has upgraded high end cabinets, quartz countertop, glass backsplash and stainless steel appliances. The unit includes in-suite laundry and additional storage right by the entrance. This pet-friendly building offers peace of mind with lower monthly condo fees, making it a fantastic option for students, professionals, or investors. With public transit, shops, restaurants, and the University of Alberta all within walking distance, convenience meets comfort in this move-in-ready home.

### Interior

Appliances Dishwasher-Built-In, Euro Washer/Dryer Combo, Microwave Hood Fan,

Refrigerator, Stove-Electric

Heating Hot Water, Natural Gas