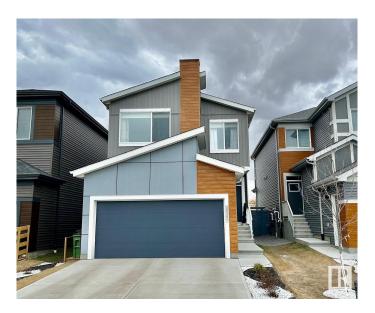

# \$579,900 - 3939 5 Avenue, Edmonton

MLS® #E4439541

## \$579,900

3 Bedroom, 2.50 Bathroom, 2,130 sqft Single Family on 0.00 Acres

Charlesworth, Edmonton, AB

Immaculate 2 story single family 2022 built 2,130 sq feet with 3 bedrooms. The spacious living room serves as the centerpiece of the home while the entrance and storage room are big enough to accommodate the hustle and bustle of family life. The large kitchen is crafted to withstand meal preps of any size. Upstairs, the primary suite is the best place to sit back and relax, with a beautiful 5-piece ensuite with tiled shower and standalone tub. This home backs onto a park, making family time that much more accessible.

Built in 2022

#### **Exterior**

Exterior Wood, Vinyl

Exterior Features Backs Onto Park/Trees, Fenced, Playground Nearby, Public

Transportation, Shopping Nearby

Roof Asphalt Shingles

Construction Wood, Vinyl

Foundation Concrete Perimeter