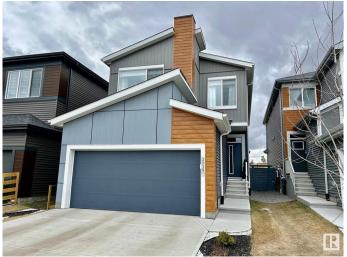

# \$579,900 - 3939 5 Avenue, Edmonton

MLS® #E4439541

## \$579,900

3 Bedroom, 2.50 Bathroom, 2,130 sqft Single Family on 0.00 Acres

Charlesworth, Edmonton, AB

Immaculate 2 story single family 2022 built 2,130 sq feet with 3 bedrooms. The spacious living room serves as the centerpiece of the home while the entrance and storage room are big enough to accommodate the hustle and bustle of family life. The large kitchen is crafted to withstand meal preps of any size. Upstairs, the primary suite is the best place to sit back and relax, with a beautiful 5-piece ensuite with tiled shower and standalone tub. This home backs onto a park, making family time that much more accessible.

Built in 2022

#### **Exterior**

Exterior Wood, Vinyl

Exterior Features Backs Onto Park/Trees, Fenced, Playground Nearby, Public

Transportation, Shopping Nearby

Roof Asphalt Shingles

Construction Wood, Vinyl

Foundation Concrete Perimeter