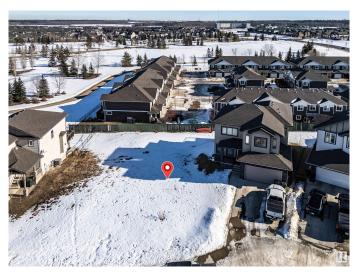

## \$229,900

0 Bedroom, 0.00 Bathroom, Single Family on 0.00 Acres

Spruce Village, Spruce Grove, AB

One of the last TWO WALKOUT LOTS remaining in Spruce Village backing onto Jubilee Park. Zoned for duplex or single family. Or buy the lot next door and build a bungalow duplex unit over the two lots. Enjoy the benefits of building in an already well established neighborhood. Located within a 5minute walk to Greystone Centennial Middle School. This neighborhood is on the most eastern side of Spruce grove making it only 15 min drive to the west end of Edmonton. This is a 4600 sf lot with a 30 foot building pocket. A great location with trails, parks, family friendly amenities at your doorstep. This is a great opportunity to build to suit.