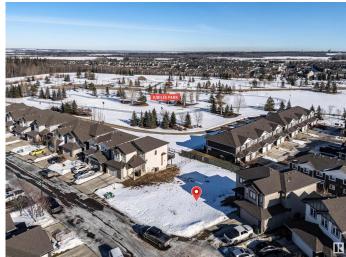

## \$229,900

0 Bedroom, 0.00 Bathroom, Single Family on 0.00 Acres

Spruce Village, Spruce Grove, AB

One of the last TWO WALKOUT LOTS remaining in Spruce Village backing onto Jubilee Park. Zoned for duplex or single family. Or buy the lot next door and build a bungalow duplex unit over the two lots. Enjoy the benefits of building in an already well established neighborhood. Located within a 5minute walk to Greystone Centennial Middle School. This neighborhood is on the most eastern side of Spruce grove making it only 15 min drive to the west end of Edmonton. This is a 4600 sf lot with a 30 foot building pocket. A great location with trails, parks, family friendly amenities at your doorstep. This is a great opportunity to build to suit.