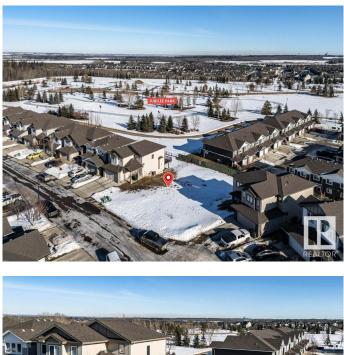

#### \$229,900

0 Bedroom, 0.00 Bathroom, Single Family on 0.00 Acres

Spruce Village, Spruce Grove, AB

One of the last TWO WALKOUT LOTS remaining in Spruce Village backing onto Jubilee Park. Zoned for duplex or single family. Or buy the lot next door and build a bungalow duplex unit over the two lots. Enjoy the benefits of building in an already well established neighborhood. Located within a 5minute walk to Greystone Centennial Middle School. This neighborhood is on the most eastern side of Spruce grove making it only 15 min drive to the west end of Edmonton. This is a 4600 sf lot with a 30 foot building pocket. A great location with trails, parks, family friendly amenities at your doorstep. This is a great opportunity to build to suit.

# Exterior

Exterior Features Flat Site, Level Land, No Back Lane, Park/Reserve