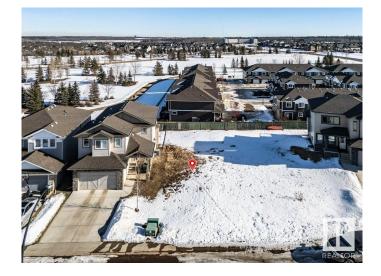

#### \$229,900

0 Bedroom, 0.00 Bathroom, Single Family on 0.00 Acres

Spruce Village, Spruce Grove, AB

One of the last TWO WALKOUT LOTS remaining in Spruce Village backing onto Jubilee Park. Zoned for duplex or single family. Or buy the lot next door and build a bungalow duplex unit over the two lots. Enjoy the benefits of building in an already well established neighborhood. Located within a 5minute walk to Greystone Centennial Middle School. This neighborhood is on the most eastern side of Spruce grove making it only 15 min drive to the west end of Edmonton. This is a 4600 sf lot with a 30 foot building pocket. A great location with trails, parks, family friendly amenities at your doorstep. This is a great opportunity to build to suit.

# Exterior

Exterior Features Flat Site, Level Land, No Back Lane, Park/Reserve