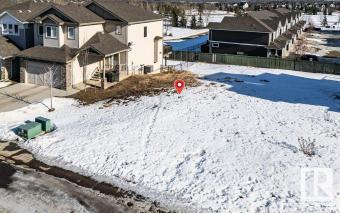

#### \$229,900

0 Bedroom, 0.00 Bathroom, Single Family on 0.00 Acres

Spruce Village, Spruce Grove, AB

One of the last TWO WALKOUT LOTS remaining in Spruce Village backing onto Jubilee Park. Zoned for duplex or single family. Or buy the lot next door and build a bungalow duplex unit over the two lots. Enjoy the benefits of building in an already well established neighborhood. Located within a 5minute walk to Greystone Centennial Middle School. This neighborhood is on the most eastern side of Spruce grove making it only 15 min drive to the west end of Edmonton. This is a 4600 sf lot with a 30 foot building pocket. A great location with trails, parks, family friendly amenities at your doorstep. This is a great opportunity to build to suit.

# Exterior

Exterior Features Flat Site, Level Land, No Back Lane, Park/Reserve