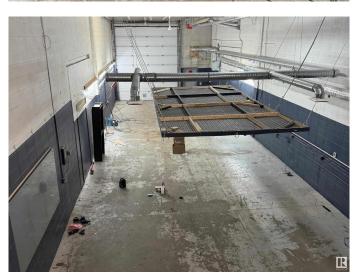

# \$419,999

0 Bedroom, 0.00 Bathroom, Industrial on 0.00 Acres

West Sheffield Industrial, Edmonton, AB

Move-in ready and full of potential! This clean and versatile 2,200± sq. ft. commercial condo is an incredible opportunity for businesses of all kinds—ideal for storage, light manufacturing, automotive repair or detailing, general contracting, breweries, or distilleries. Measuring 23' wide by 96' long, the unit features a rear bay door with convenient ground-level loading and includes a 100± sq. ft. mezzanine. With quick access to both Yellowhead Trail and Anthony Henday via 111th or 167th, this prime location keeps you connected. Opportunities like this don't last!