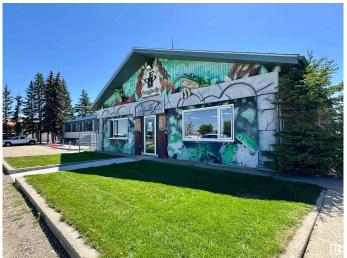

### \$299,900

0 Bedroom, 0.00 Bathroom, Land Commercial on 0.00 Acres

Drayton Valley, Drayton Valley, AB

Prime Commercial Property â€" High Visibility & Traffic Location! Incredible Exposure | Zoned C-DWT | Exceptional opportunity to own a highly visible commercial property situated on a fully serviced 0.24-acre lot in a prime high-traffic location. Whether you're looking to invest or occupy, this versatile property offers unbeatable exposure and flexibility for a wide range of commercial uses. Property Features: 3,200 sq ft of well-appointed office and reception space â€" ideal for professional services, retail, or showroom An additional 800 sq ft of bonus space in the back â€" perfect for expansion, storage, or customized build-out 800 sq ft basement â€" great for storage or auxiliary use Zoned C-Gen â€" allows for a broad spectrum of commercial applications Ample on-site parking for staff and clients Highly visible frontage with exceptional signage potential Investment Highlights: Existing business on-site is willing to stay as a tenant, offering immediate rental income â€" or can vacate for owner-occupancy.