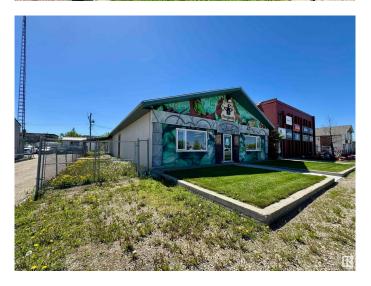

### \$299,900

0 Bedroom, 0.00 Bathroom, Land Commercial on 0.00 Acres

Drayton Valley, Drayton Valley, AB

Prime Commercial Property â€" High Visibility & Traffic Location! Incredible Exposure | Zoned C-DWT | Exceptional opportunity to own a highly visible commercial property situated on a fully serviced 0.24-acre lot in a prime high-traffic location. Whether you're looking to invest or occupy, this versatile property offers unbeatable exposure and flexibility for a wide range of commercial uses. Property Features: 3,200 sq ft of well-appointed office and reception space â€" ideal for professional services, retail, or showroom An additional 800 sq ft of bonus space in the back â€" perfect for expansion, storage, or customized build-out 800 sq ft basement â€" great for storage or auxiliary use Zoned C-Gen â€" allows for a broad spectrum of commercial applications Ample on-site parking for staff and clients Highly visible frontage with exceptional signage potential Investment Highlights: Existing business on-site is willing to stay as a tenant, offering immediate rental income â€" or can vacate for owner-occupancy.