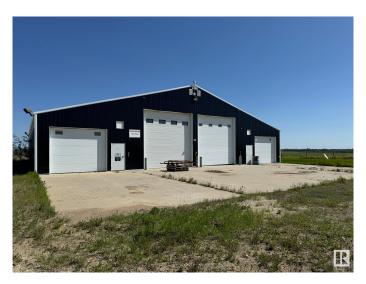

#### \$449,000

0 Bedroom, 0.00 Bathroom, Industrial on 0.00 Acres

Crane Lake, Rural Bonnyville M.D., AB

Prime Commercial Property for Sale \*\*Location, Location, Location!\*\* Are you looking for the perfect spot to grow your business? Look no further! This prime industrial property offers \*\*great highway frontage\*\*, ensuring maximum visibility and easy access for your potential customers. \*\*Property Highlights:\*\* - \*\*Heated Shop:\*\* 3,360 sq/ft of heated space, perfect for year-round operations. - \*\*High Overhead Doors:\*\* 16' high overhead doors and an 18' ceiling height, accommodating large vehicles and equipment with ease. - \*\*Cold Storage:\*\* 2,800 sq/ft of cold storage. - \*\*Expansive Land:\*\* Situated on 4.46 acres, providing ample space for expansion and outdoor activities. This versatile property is ideal for a variety of businesses. Whether you're in manufacturing, distribution, or any other industry, this location has the potential to meet your needs. \*\*Lease Option\*\* The Landlord may consider a long term lease for the right tenant!