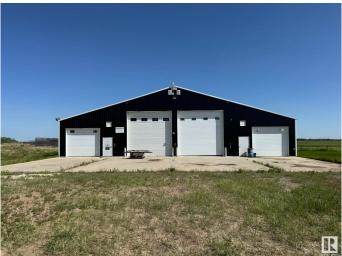

#### \$449,000

0 Bedroom, 0.00 Bathroom, Industrial on 0.00 Acres

Crane Lake, Rural Bonnyville M.D., AB

Prime Commercial Property for Sale \*\*Location, Location, Location!\*\* Are you looking for the perfect spot to grow your business? Look no further! This prime industrial property offers \*\*great highway frontage\*\*, ensuring maximum visibility and easy access for your potential customers. \*\*Property Highlights:\*\* - \*\*Heated Shop:\*\* 3,360 sq/ft of heated space, perfect for year-round operations. - \*\*High Overhead Doors:\*\* 16' high overhead doors and an 18' ceiling height, accommodating large vehicles and equipment with ease. - \*\*Cold Storage:\*\* 2,800 sq/ft of cold storage. - \*\*Expansive Land:\*\* Situated on 4.46 acres, providing ample space for expansion and outdoor activities. This versatile property is ideal for a variety of businesses. Whether you're in manufacturing, distribution, or any other industry, this location has the potential to meet your needs. \*\*Lease Option\*\* The Landlord may consider a long term lease for the right tenant!