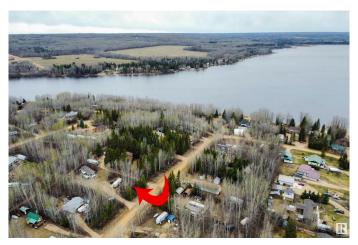

### \$269,000

2 Bedroom, 1.00 Bathroom, 704 sqft Rural on 0.46 Acres

Whispering Hills, Rural Athabasca County, AB

The wait is over.. Here is the PERFECT place for your family to spend together... This property has a 2 bdrm modular cabin on it with a spacious kitchen overlooking the living room & TONS of windows! Enjoy morning coffee overlooking your lot on the 6ft front porch that connects and wraps around to the patio access of the kitchen! Inside has stackable laundry, master bdrm, 4 pce bath & a 2nd bdrm! The lot has 3 spots ready for trailers to come and park at! 2 of the 3 spots have sewer, power & water hook ups which makes it super easy to just come out & relax!! Behind the lot is a path that leads down to the lake, there are also 2 beaches within walking distance! Enjoy frisbee, a disc gold course, ball diamonds, volleyball & tons of trails for ATV/snowmobiles! Just 10 mins to Athabasca & under 2 hrs to Edmonton.

#### **Exterior**

Exterior Modular

Exterior Features Backs Onto Park/Trees, Beach Access, Boating, Lake Access Property,

Landscaped, Treed Lot

Construction Modular

Foundation Block