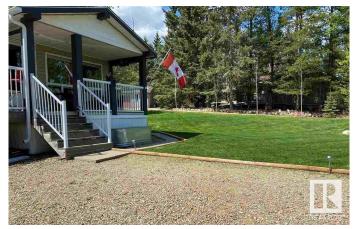

### \$269,000

2 Bedroom, 1.00 Bathroom, 704 sqft Rural on 0.46 Acres

Whispering Hills, Rural Athabasca County, AB

The wait is over.. Here is the PERFECT place for your family to spend together... This property has a 2 bdrm modular cabin on it with a spacious kitchen overlooking the living room & TONS of windows! Enjoy morning coffee overlooking your lot on the 6ft front porch that connects and wraps around to the patio access of the kitchen! Inside has stackable laundry, master bdrm, 4 pce bath & a 2nd bdrm! The lot has 3 spots ready for trailers to come and park at! 2 of the 3 spots have sewer, power & water hook ups which makes it super easy to just come out & relax!! Behind the lot is a path that leads down to the lake, there are also 2 beaches within walking distance! Enjoy frisbee, a disc gold course, ball diamonds, volleyball & tons of trails for ATV/snowmobiles! Just 10 mins to Athabasca & under 2 hrs to Edmonton.

# **Amenities**

Features Deck, Fire Pit, Vaulted Ceiling, Vinyl Windows

Interior

Heating Forced Air-1, Propane

Stories 1

Has Basement Yes

Basement None, No Basement