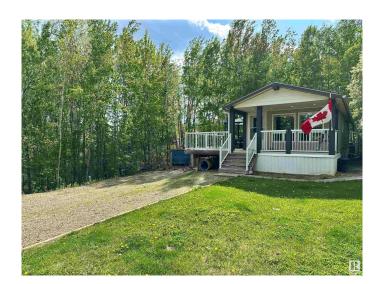

### \$269,000

2 Bedroom, 1.00 Bathroom, 704 sqft Rural on 0.46 Acres

Whispering Hills, Rural Athabasca County, AB

The wait is over.. Here is the PERFECT place for your family to spend together... This property has a 2 bdrm modular cabin on it with a spacious kitchen overlooking the living room & TONS of windows! Enjoy morning coffee overlooking your lot on the 6ft front porch that connects and wraps around to the patio access of the kitchen! Inside has stackable laundry, master bdrm, 4 pce bath & a 2nd bdrm! The lot has 3 spots ready for trailers to come and park at! 2 of the 3 spots have sewer, power & water hook ups which makes it super easy to just come out & relax!! Behind the lot is a path that leads down to the lake, there are also 2 beaches within walking distance! Enjoy frisbee, a disc gold course, ball diamonds, volleyball & tons of trails for ATV/snowmobiles! Just 10 mins to Athabasca & under 2 hrs to Edmonton.

# **Amenities**

Features Deck, Fire Pit, Vaulted Ceiling, Vinyl Windows

Interior

Heating Forced Air-1, Propane

Stories 1

Has Basement Yes

Basement None, No Basement

#### **Exterior**

Exterior Modular

Exterior Features Backs Onto Park/Trees, Beach Access, Boating, Lake Access Property,

Landscaped, Treed Lot

Construction Modular

Foundation Block