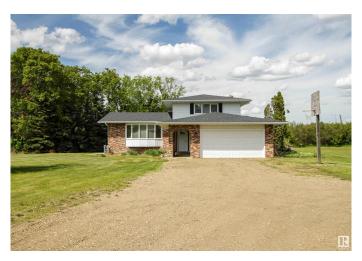

## \$714,900

4 Bedroom, 2.50 Bathroom, 2,139 sqft Rural on 3.44 Acres

Artesian Estates, Rural Strathcona County, AB

Welcome to your private retreat in Artesian Estates, perfectly situated on 3.44 secluded acres just 2 minutes east of Ardrossan and 10 minutes from Sherwood Park. This beautifully updated 4-level split offers a rare blend of country serenity and urban convenience. Boasting 4 spacious bedrooms and 2.5 bathrooms, this home has seen significant upgrades, including:Furnaces (2012) Triple pane windows (2017) Shingles (2019) Modern kitchen & bathroom renovations (2016) Enjoy peace and privacy surrounded by mature trees and open space â€" ideal for families or anyone seeking room to breathe. With functional updates already complete, all that's left is to move in and make it your own.

Sub-Type Detached Single Family

Style 4 Level Split

Status Active

#### **Exterior**

Exterior Wood

Exterior Features Golf Nearby, Level Land, No Back Lane, Park/Reserve, Public

Transportation, Rolling Land, Schools, Treed Lot, See Remarks, Partially

Fenced

Construction Wood