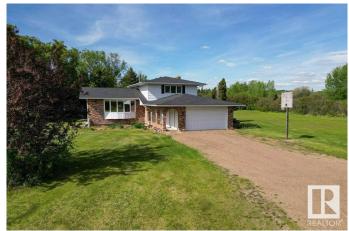

## \$714,900

4 Bedroom, 2.50 Bathroom, 2,139 sqft Rural on 3.44 Acres

Artesian Estates, Rural Strathcona County, AB

Welcome to your private retreat in Artesian Estates, perfectly situated on 3.44 secluded acres just 2 minutes east of Ardrossan and 10 minutes from Sherwood Park. This beautifully updated 4-level split offers a rare blend of country serenity and urban convenience. Boasting 4 spacious bedrooms and 2.5 bathrooms, this home has seen significant upgrades, including:Furnaces (2012) Triple pane windows (2017) Shingles (2019) Modern kitchen & bathroom renovations (2016) Enjoy peace and privacy surrounded by mature trees and open space â€" ideal for families or anyone seeking room to breathe. With functional updates already complete, all that's left is to move in and make it your own.

Sub-Type Detached Single Family

Style 4 Level Split

Status Active

#### **Exterior**

Exterior Wood

Exterior Features Golf Nearby, Level Land, No Back Lane, Park/Reserve, Public

Transportation, Rolling Land, Schools, Treed Lot, See Remarks, Partially

Fenced

Construction Wood