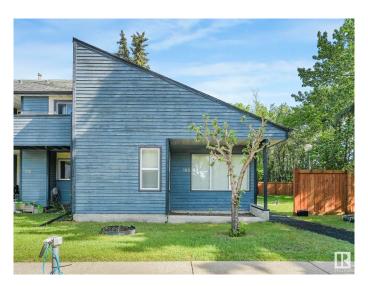

# \$275,000 - 106 81 Grandin Road, St. Albert

MLS® #E4439027

# \$275,000

1 Bedroom, 1.00 Bathroom, 985 sqft Condo / Townhouse on 0.00 Acres

Grandin, St. Albert, AB

Cozy townhome in beautiful Grandin area of St Albert. Two bedrooms plus a den, the second bedroom was converted to laundry area for mobility issues but can easily be converted back to a bedroom. Upgraded cabinetry, furnace, HWT, light fixtures, doors,trim,crown moldings. All with such style. Huge family room and workshop in basement. One of only two units with a storage shed! All surrounded by trees and a park. This is a turn key home. Two energized parking stall in front of home!

#### **Exterior**

Exterior Wood

Exterior Features Landscaped, No Back Lane, Public Transportation, Schools, Shopping

Nearby

Roof Asphalt Shingles

Construction Wood

Foundation Concrete Perimeter