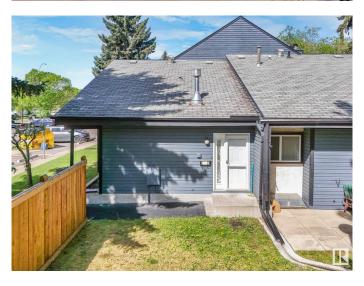

# \$275,000 - 106 81 Grandin Road, St. Albert

MLS® #E4439027

# \$275,000

1 Bedroom, 1.00 Bathroom, 985 sqft Condo / Townhouse on 0.00 Acres

Grandin, St. Albert, AB

Cozy townhome in beautiful Grandin area of St Albert. Two bedrooms plus a den, the second bedroom was converted to laundry area for mobility issues but can easily be converted back to a bedroom. Upgraded cabinetry, furnace, HWT, light fixtures, doors,trim,crown moldings. All with such style. Huge family room and workshop in basement. One of only two units with a storage shed! All surrounded by trees and a park. This is a turn key home. Two energized parking stall in front of home!

#### **Exterior**

Exterior Wood

Exterior Features Landscaped, No Back Lane, Public Transportation, Schools, Shopping

Nearby

Roof Asphalt Shingles

Construction Wood

Foundation Concrete Perimeter