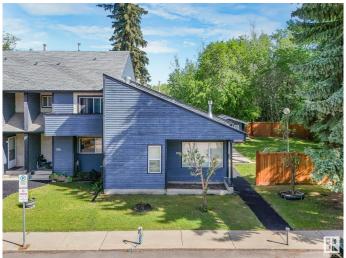

# \$275,000 - 106 81 Grandin Road, St. Albert

MLS® #E4439027

# \$275,000

1 Bedroom, 1.00 Bathroom, 985 sqft Condo / Townhouse on 0.00 Acres

Grandin, St. Albert, AB

Cozy townhome in beautiful Grandin area of St Albert. Two bedrooms plus a den, the second bedroom was converted to laundry area for mobility issues but can easily be converted back to a bedroom. Upgraded cabinetry, furnace, HWT, light fixtures, doors,trim,crown moldings. All with such style. Huge family room and workshop in basement. One of only two units with a storage shed! All surrounded by trees and a park. This is a turn key home. Two energized parking stall in front of home!

#### **Exterior**

Exterior Wood

Exterior Features Landscaped, No Back Lane, Public Transportation, Schools, Shopping

Nearby

Roof Asphalt Shingles

Construction Wood

Foundation Concrete Perimeter