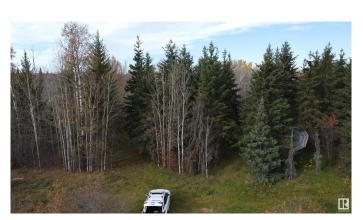

# \$159,900

0 Bedroom, 0.00 Bathroom, Rural on 3.02 Acres

Johnson Park, Rural Lac Ste. Anne County, AB

Privacy at its best! 3 acres of treed land with a cleared part to build a house (architect plans included) Located in Johnson Park minutes to Alberta Beach, The Lot has a gentle slope making it a perfect for a walk-out basement.5 minutes to the lake by car All utilities are on the property.

#### **Exterior**

Exterior Features Backs Onto Park/Trees, Corner Lot, Flat Site