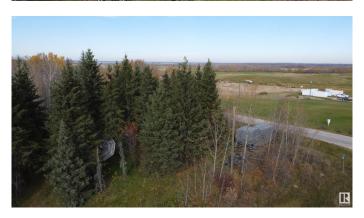

# \$159,900

0 Bedroom, 0.00 Bathroom, Rural on 3.02 Acres

Johnson Park, Rural Lac Ste. Anne County, AB

Privacy at its best! 3 acres of treed land with a cleared part to build a house (architect plans included) Located in Johnson Park minutes to Alberta Beach, The Lot has a gentle slope making it a perfect for a walk-out basement.5 minutes to the lake by car All utilities are on the property.

#### **Exterior**

Exterior Features Backs Onto Park/Trees, Corner Lot, Flat Site