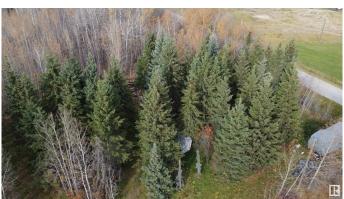

# \$159,900

0 Bedroom, 0.00 Bathroom, Rural on 3.02 Acres

Johnson Park, Rural Lac Ste. Anne County, AB

Privacy at its best! 3 acres of treed land with a cleared part to build a house (architect plans included) Located in Johnson Park minutes to Alberta Beach, The Lot has a gentle slope making it a perfect for a walk-out basement.5 minutes to the lake by car All utilities are on the property.

#### **Exterior**

Exterior Features Backs Onto Park/Trees, Corner Lot, Flat Site