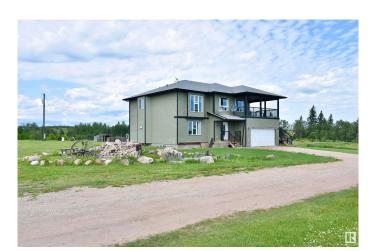

# \$469,900 - 56401 Rr 105, Rural St. Paul County

MLS® #E4438898

## \$469,900

7 Bedroom, 3.00 Bathroom, 2,798 sqft Rural on 10.92 Acres

None, Rural St. Paul County, AB

A home you won't grow out of - this spacious beauty offers just under 2,800 sq ft of living space and room for the whole family! The chef's kitchen is a dream, featuring ample counter space and direct access to the deck from the dining area - perfect for entertaining or summer BBQs. The living room is warm and welcoming with stunning views and hardwood floors that add timeless charm. The primary bedroom is a true retreat with a massive ensuite for added luxury. With a total of 7 bedrooms, this home offers flexibility rarely found - ideal for large families, guests, or even a home office setup. Downstairs, enjoy cozy family nights in your very own media room. Step outside to relax on the deck or take in the peaceful surroundings - this property sits on approximately 11 acres, giving you space to start a hobby farm, garden, or just enjoy country living. This is rural living done right don't miss the chance to make this your forever home!

Built in 2009

# **Essential Information**

MLS® # E4438898 Price \$469,900

Bedrooms 7
Bathrooms 3.00

Full Baths 3

Square Footage 2,798 Acres 10.92

Year Built 2009

Type Rural

Sub-Type Detached Single Family

Style 2 Storey
Status Active