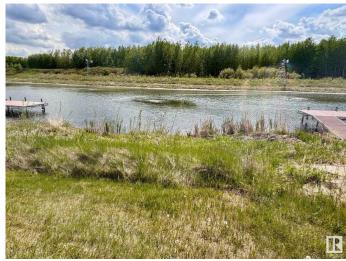

## \$217,750

0 Bedroom, 0.00 Bathroom, Rural on 0.17 Acres

Windmill Harbour, Rural Lac Ste. Anne County, AB

The LAST waterfront lot in this gated community is up for grabs! Ready to build your dream home? This is your golden (or should we say sandy) opportunity! Nestled in a private, gated community, this one-of-a-kind lot is sitting right on the water and just waiting for your custom house plans (with C2 as your builder). Whether you want a cozy cabin or a full-time family home, this spot is perfect for year-round living! You'II have your very own private beach, plus a dock and a boat permit(extra)â€"hello, summer fun! Imagine sipping your morning coffee with lake views or spending the day tubing, fishing, and soaking up the sunshine. This is the last chance to get in on this waterfront lifestyle, and trust usâ€"this kind of magic doesn't come around often. So bring your flip flops, your blueprints (or pick from their ready to go ones), and your big dreams... this is where your next chapter begins!

#### **Exterior**

Exterior Features Backs Onto Lake, Beach Access, Boating, Gated Community, Lake

Access Property, Lake View, Stream/Pond, Waterfront Property