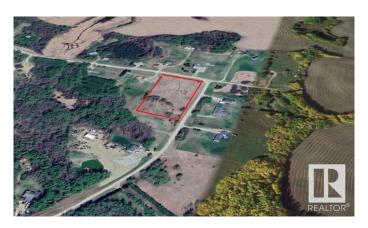

## \$179,000

0 Bedroom, 0.00 Bathroom, Rural on 2.99 Acres

Genesee Park, Rural Parkland County, AB

Build Your Custom Dream Home on a Stunning 2.99-Acre Lot in Genesse Park! Discover the perfect harmony of rural serenity and modern convenience with this exceptional corner lot. Nestled in a picturesque, nature-rich setting, this property offers an idyllic escapeâ€"where mature trees, peaceful surroundings, and ample space create the ultimate retreat. Conveniently located 25 min west of Stony Plain on paved roads to Genesee Park (off Rge Rd 25), with easy access to Highways 16 & 627. Plus, with Jackfish Lake nearby, you'll have endless opportunities for summer adventures. Design your dream home in this tranquil environment, with plenty of room for outdoor activities. The mostly flat terrain presents exciting possibilities for a walkout development, while electrical distribution and a natural gas line are conveniently positioned at the edge of the property. If you're looking for a peaceful sanctuary without sacrificing access to amenities and recreational opportunities, this is your chance.

# **Community Information**

Address 10 52229 Rge Road 25
Area Rural Parkland County

Subdivision Genesee Park

City Rural Parkland County

County ALBERTA

Province AB

Postal Code T0E 0H0