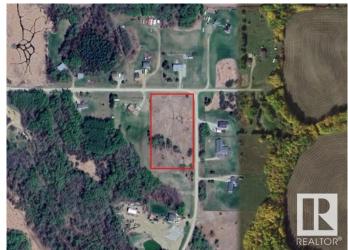

## \$179,000

0 Bedroom, 0.00 Bathroom, Rural on 2.99 Acres

Genesee Park, Rural Parkland County, AB

Build Your Custom Dream Home on a Stunning 2.99-Acre Lot in Genesse Park! Discover the perfect harmony of rural serenity and modern convenience with this exceptional corner lot. Nestled in a picturesque, nature-rich setting, this property offers an idyllic escapeâ€"where mature trees, peaceful surroundings, and ample space create the ultimate retreat. Conveniently located 25 min west of Stony Plain on paved roads to Genesee Park (off Rge Rd 25), with easy access to Highways 16 & 627. Plus, with Jackfish Lake nearby, you'll have endless opportunities for summer adventures. Design your dream home in this tranquil environment, with plenty of room for outdoor activities. The mostly flat terrain presents exciting possibilities for a walkout development, while electrical distribution and a natural gas line are conveniently positioned at the edge of the property. If you're looking for a peaceful sanctuary without sacrificing access to amenities and recreational opportunities, this is your chance.

## **Exterior**

Exterior Features Corner Lot, No Back Lane, Not Fenced