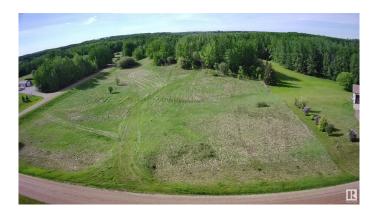

## \$179,000

0 Bedroom, 0.00 Bathroom, Rural on 2.99 Acres

Genesee Park, Rural Parkland County, AB

Build Your Custom Dream Home on a Stunning 2.99-Acre Lot in Genesse Park! Discover the perfect harmony of rural serenity and modern convenience with this exceptional corner lot. Nestled in a picturesque, nature-rich setting, this property offers an idyllic escapeâ€"where mature trees, peaceful surroundings, and ample space create the ultimate retreat. Conveniently located 25 min west of Stony Plain on paved roads to Genesee Park (off Rge Rd 25), with easy access to Highways 16 & 627. Plus, with Jackfish Lake nearby, you'll have endless opportunities for summer adventures. Design your dream home in this tranquil environment, with plenty of room for outdoor activities. The mostly flat terrain presents exciting possibilities for a walkout development, while electrical distribution and a natural gas line are conveniently positioned at the edge of the property. If you're looking for a peaceful sanctuary without sacrificing access to amenities and recreational opportunities, this is your chance.