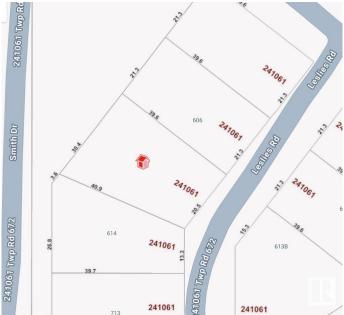

#### \$124,900

2 Bedroom, 0.00 Bathroom, 308 sqft Rural on 0.26 Acres

White Gull, Rural Athabasca County, AB

Incredible opportunity to own a beautifully treed lake lot just steps from the shores of Baptiste Lake. This property is being sold for land value and features a vintage 1956 cabin that includes a kitchen and two bedrooms. The cabin is powered with 220V electricity and comes with a 16' x 8' storage shed. Natural gas is available at the property line, though there is currently no well in place. The lot is pie-shaped, measuring approximately 67.25 feet at the front, 99.7 feet at the rear, and around 134 feet in depth. Conveniently located directly behind the boat launch, this lot offers effortless access to the lakeâ€"perfect for boating and summer fun. Whether you're looking to build your dream lake home or a cozy getaway cabin, this is an ideal location to bring your vision to life.

## **Community Information**

Address 3 Leslies Road

Area Rural Athabasca County

Subdivision White Gull

City Rural Athabasca County

County ALBERTA

Province AB

Postal Code T9S 1R9