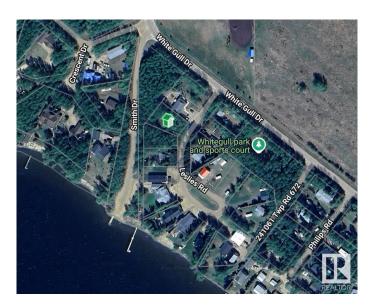

## **Community Information**

Address 3 Leslies Road

Area Rural Athabasca County

Subdivision White Gull

City Rural Athabasca County

County ALBERTA

Province AB

Postal Code T9S 1R9

#### \$124,900

2 Bedroom, 0.00 Bathroom, 308 sqft Rural on 0.26 Acres

White Gull, Rural Athabasca County, AB

Incredible opportunity to own a beautifully treed lake lot just steps from the shores of Baptiste Lake. This property is being sold for land value and features a vintage 1956 cabin that includes a kitchen and two bedrooms. The cabin is powered with 220V electricity and comes with a 16' x 8' storage shed. Natural gas is available at the property line, though there is currently no well in place. The lot is pie-shaped, measuring approximately 67.25 feet at the front, 99.7 feet at the rear, and around 134 feet in depth. Conveniently located directly behind the boat launch, this lot offers effortless access to the lakeâ€"perfect for boating and summer fun. Whether you're looking to build your dream lake home or a cozy getaway cabin, this is an ideal location to bring your vision to life.