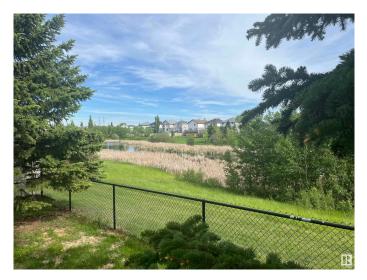

### \$399,900

0 Bedroom, 0.00 Bathroom, Single Family on 0.00 Acres

Silver Berry, Edmonton, AB

BACKS ONTO POND, WALK OUT BASEMENT LOT! Huge lot - 8,889 square feet, newly subdivided. Backs onto Silver Berry Lake. Adjacent to green space. Walk out basement lot. Crescent location. Lowest price lot in south Edmonton that backs onto lake/pond. Only lot in south Edmonton that is a walk out lot.

### Exterior

Exterior Features Backs Onto Lake, No Back Lane, No Through Road, See Remarks