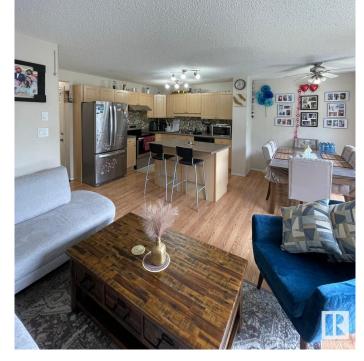

## \$2,299

3 Bedroom, 2.50 Bathroom, 1,075 sqft Rental on 0.00 Acres

Ellerslie, Edmonton, AB

Bright 2-Storey Half Duplex in Ellerslie – Available September 1st! 3 bed, 2.5 bath duplex in a quiet, family-friendly area. Pet-free, smoke-free, and well-maintained. Open-concept main floor with functional kitchen and private backyard. No developed basement, but great for storage. Built in 2004. Close to groceries, restaurants, shops, and major routes including Anthony Henday. Clean, comfortable, and move-in ready this fall!

## Interior

Appliances Dishwasher-Built-In, Dryer, Stove-Electric, Washer, Winc