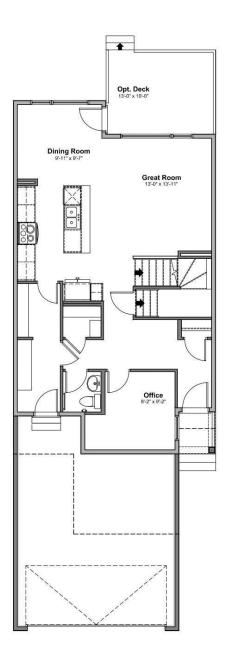

# \$614,900

4 Bedroom, 2.50 Bathroom, 1,961 sqft Single Family on 0.00 Acres

Edgemont (Edmonton), Edmonton, AB

Introducing a Brand New 2-Storey Home built by Anthem, in the Highly Desirable Community of Weston at Edgemont, Located in the Heart of WEST Edmonton! This stunning home features a thoughtfully designed layout with a main floor DEN, SIDE Entry, Upstairs, you'll find three additional spacious bedrooms, a bonus room, and a convenient upper-floor laundry room. Enjoy high-end finishes throughout, including: Quartz countertops, Stylish kitchen appliances, Walk-through pantry, Modern lighting fixtures, His & Hers sinks in the ensuite, Vinyl flooring on the main level, bathrooms, and laundry room, carpet on the upper floor, Large dining area and a bright, open-concept living room, Double attached front garage. \*This home is currently under construction. \*Photos are of a previously built model and used for reference only. \*Actual interior colors and upgrades may vary.