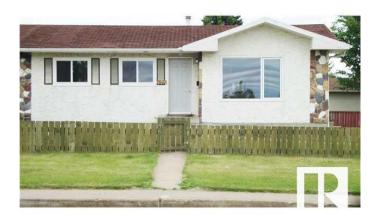

#### \$439.000

5 Bedroom, 2.00 Bathroom, 949 sqft Single Family on 0.00 Acres

Richfield, Edmonton, AB

Investor Alert! Fully renovated half duplex bungalow in Lee Ridge, Mill Woodsâ€"perfect for first-time buyers or savvy investors. Rare opportunity for a visionary developer. Sitting on a 70' x 70' (5,000 sq ft) lot, this home features 5 bedrooms and 6-8 parking stalls. The main floor includes 3 bedrooms, a full bath, a bright living room, an updated kitchen with new appliances, and laundry. The fully finished basement has a separate entrance, 2 bedrooms, a second kitchen, second laundry, and living spaceâ€"ideal for a nanny or in-law suite. Recent upgrades include new flooring, paint, kitchens, and bathrooms. Walking distance to schools, parks, shopping, and transit. A must-see with high potential for future redevelopment!

### **Exterior**

Exterior Wood, Stucco

Exterior Features Airport Nearby, Corner Lot, Fenced, Flat Site, Golf Nearby, Landscaped,

Playground Nearby, Public Transportation, Schools, Shopping Nearby

Roof Asphalt Shingles